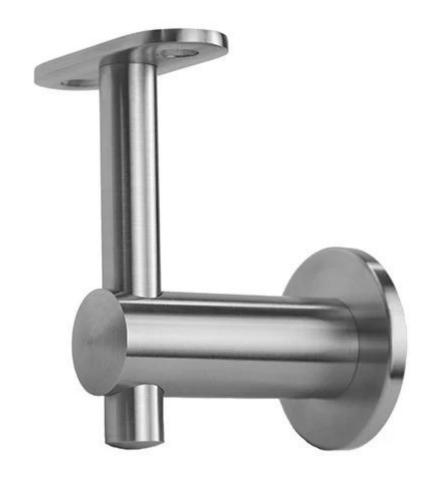

2). Model No.P706 glass railing stainless steel wall mounted handrail bracket

4). Model No.P708 glass railing stainless steel wall mounted handrail bracket

3. glass railing stainless steel wall mounted handrail bracket photo for your reference :