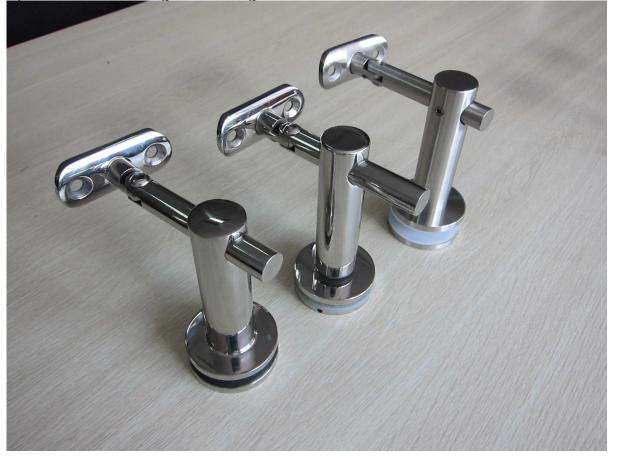

2). Model No.P706 glass railing stainless steel wall mounted handrail bracket

4). Model No.P708 glass railing stainless steel wall mounted handrail bracket

3. glass railing stainless steel wall mounted handrail bracket photo for your reference :