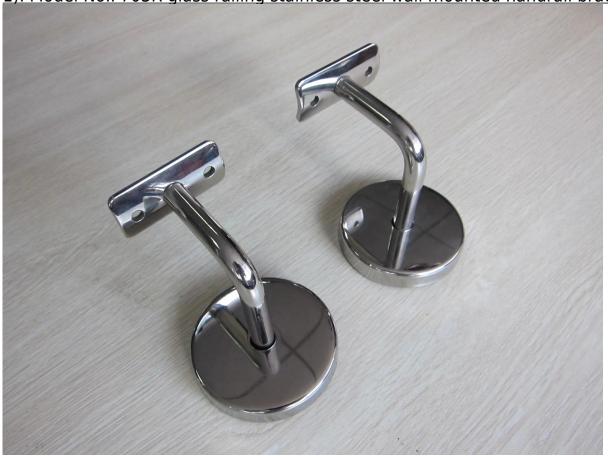

## fixed adjustable stainless steel glass handrail bracket

- 1. Glass railing stainless steel wall mounted handrail bracket descrption :
  - Material:stainless steel 304/316
  - Finish: Satin / Mirror polished
  - For both round and square pipe/40x40/50x50/42.4/50.8mm pipe
  - Glass thickness: 6/8/10/10.76/12.76mm
- 2. Various types glass railing stainless steel wall mounted handrail bracket:
- 1). Model No.P703R glass railing stainless steel wall mounted handrail bracket