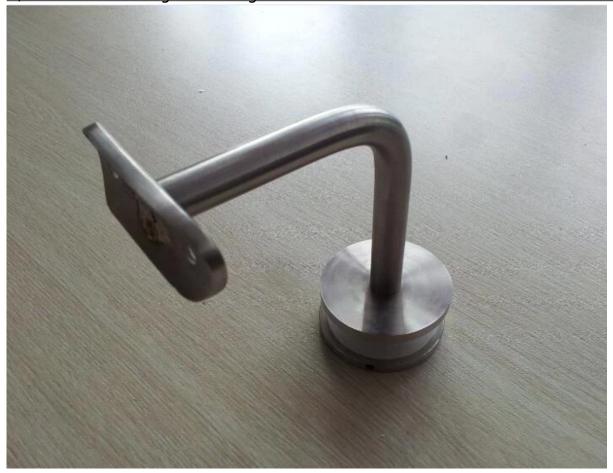

## fixed adjustable stainless steel glass handrail bracket

- 1. Glass railing stainless steel wall mounted handrail bracket descrption :
  - Material:stainless steel 304/316
  - Finish: Satin / Mirror polished
  - For both round and square pipe/40x40/50x50/42.4/50.8mm pipe
  - Glass thickness: 6/8/10/10.76/12.76mm
- 2. Various types glass railing stainless steel wall mounted handrail bracket:
- 1). Model No.P703R glass railing stainless steel wall mounted handrail bracket

2). Model No.P706 glass railing stainless steel wall mounted handrail bracket

4). Model No.P708 glass railing stainless steel wall mounted handrail bracket

3. glass railing stainless steel wall mounted handrail bracket photo for your reference :