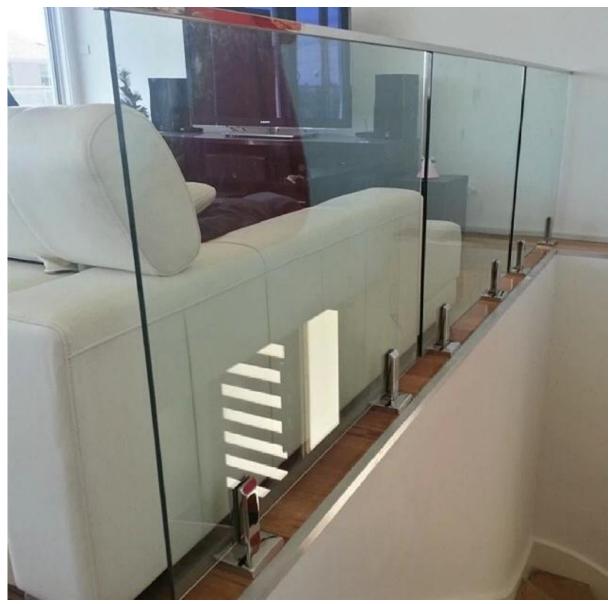

# Square slot handrail series

square stainless steel handrail for frameless glass balustrade & match fittings photo,

<u>3. square stainless steel handrail for frameless glass balustrade project:</u>

4. square stainless steel handrail for frameless glass balustrade package: