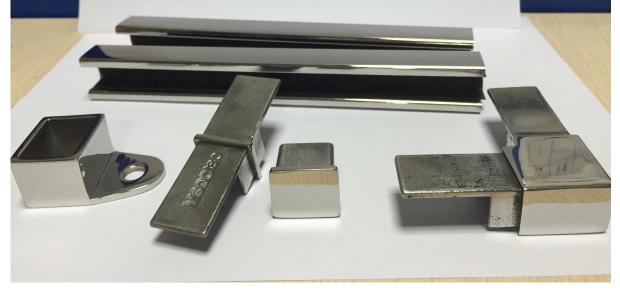

# Square slot handrail series

square stainless steel handrail for frameless glass balustrade & match fittings photo,

<u>3. square stainless steel handrail for frameless glass balustrade project:</u>

4. square stainless steel handrail for frameless glass balustrade package: