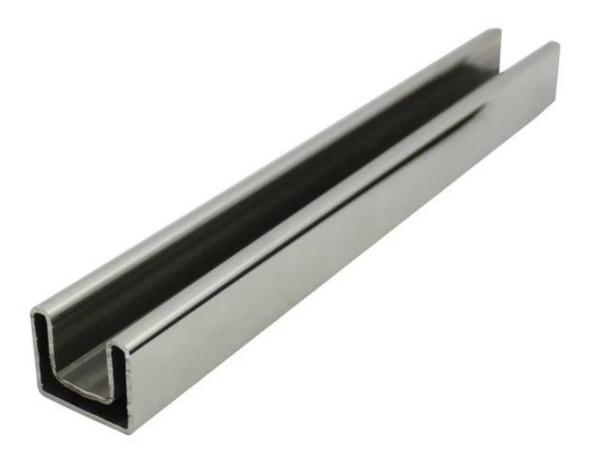

### 1. square stainless steel handrail for frameless glass balustrade description,

Material: stainless steel 304/316/316L

Finish: Brushed or Mirror polished

For glass thickness : 8-13.52mm thickness

Dimension: Square shape, 25\*20mm, groove 14\*14mm,

5.8 meter per length , or as per your requirement cut into sections