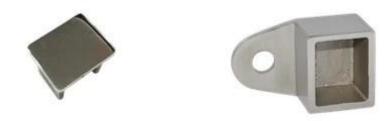

# Square slot handrail series

square stainless steel handrail for frameless glass balustrade & match fittings photo,

<u>3. square stainless steel handrail for frameless glass balustrade project:</u>

4. square stainless steel handrail for frameless glass balustrade package: