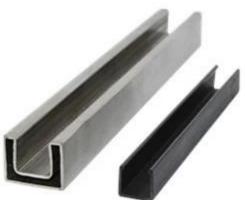

### 1. square stainless steel handrail for frameless glass balustrade description,

Material: stainless steel 304/316/316L

Finish: Brushed or Mirror polished

For glass thickness : 8-13.52mm thickness

Dimension: Square shape, 25\*20mm, groove 14\*14mm,

5.8 meter per length , or as per your requirement cut into sections