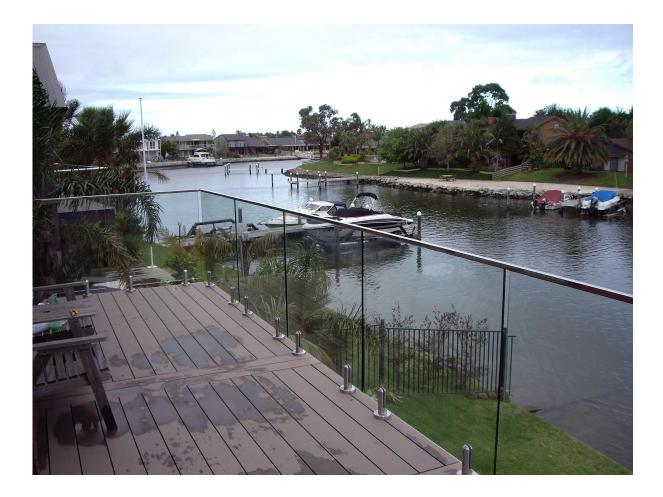

# Square slot handrail series

square stainless steel handrail for frameless glass balustrade & match fittings photo,

<u>3. square stainless steel handrail for frameless glass balustrade project:</u>

4. square stainless steel handrail for frameless glass balustrade package: