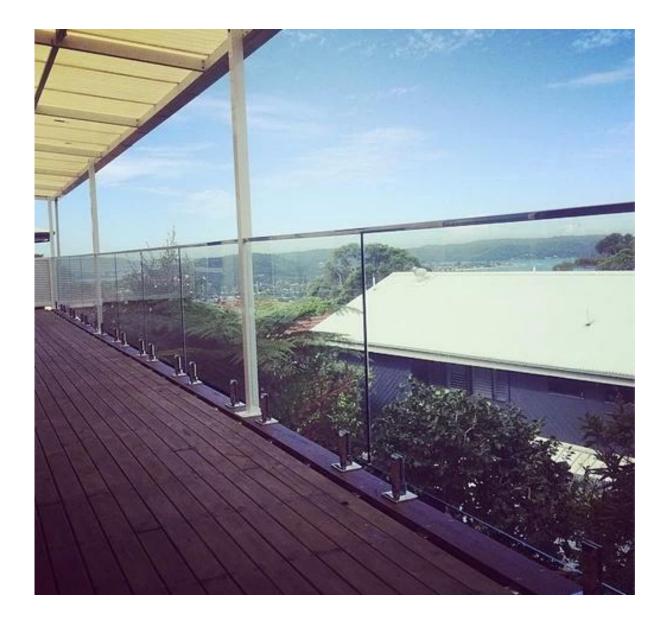

# Square slot handrail series

square stainless steel handrail for frameless glass balustrade & match fittings photo,

<u>3. square stainless steel handrail for frameless glass balustrade project:</u>

4. square stainless steel handrail for frameless glass balustrade package: