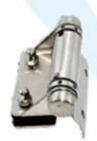

| Model N                  | No. : G-R1               |  |  |
|--------------------------|--------------------------|--|--|
| Sheet metal glass        | to round post hinge      |  |  |
| Material                 | Stainless steel 316L     |  |  |
| Finish                   | Mirror or satin polished |  |  |
| For glass gate thickness | 8-10mm                   |  |  |

china frameless glass gate hinge and latch self closing for swimming pool
fencing, china factory glass hinge and latch to round post for balcony