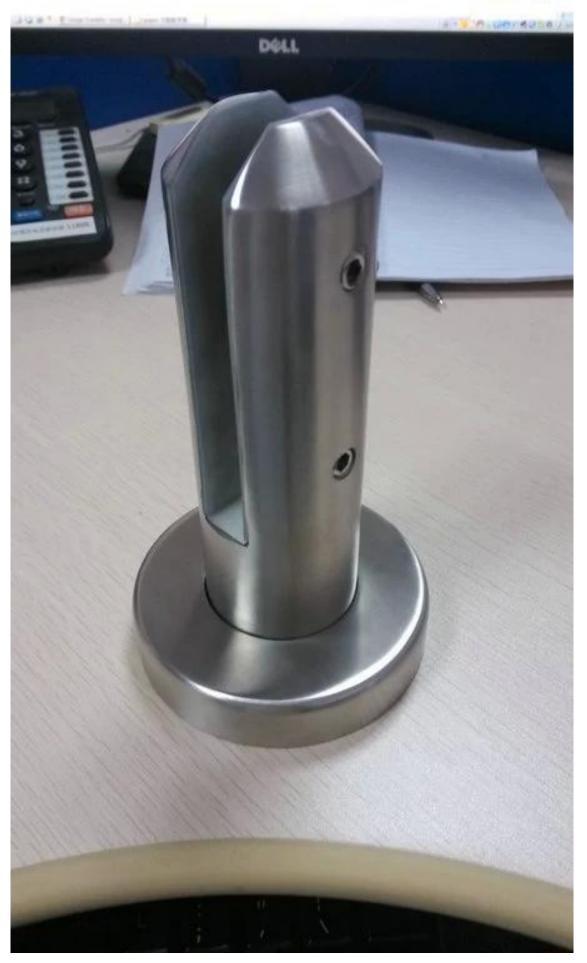

brushed finish

3.stainless steel glass spigot core drill type stainless steel 316 round core drill glass spigot for swimming pool fence china factory, factory direct round core drill glass spigot for balcony