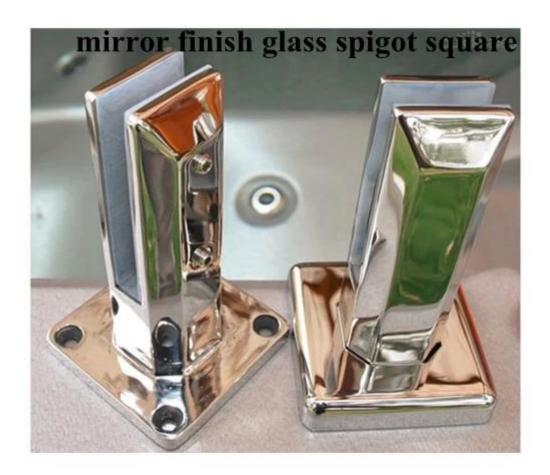

mirror finish glass spigot

satin finish

frameless glass balustrade

for balcony

glass balustrade system

2.stainless steel square base plate glass spigot with cover ring 50\*50\*285mm SS316 grade square base plate glass spigot for balcony china facotry, china square glass spigot with cover plate for pool fence mirror finish