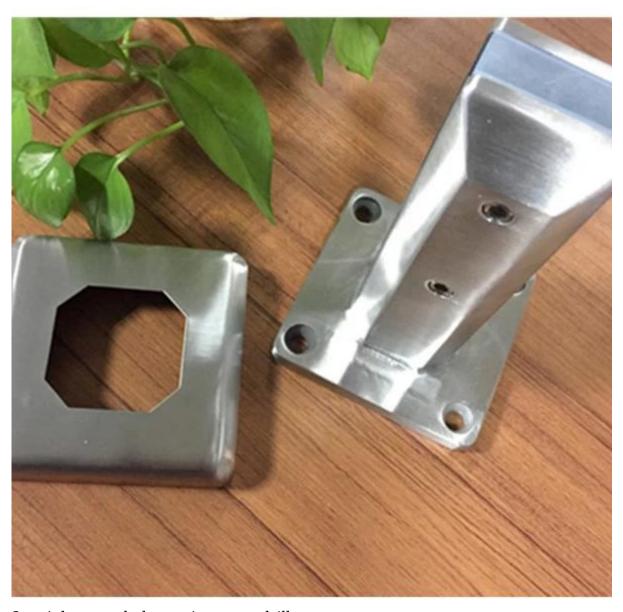

Stainless steel glass spigot base plate with cover ring is designed to hold 5/16",3/8" and 1/2" tempered glass panel without holes drilled.

Nowdays more and more people prefer frameless glass railing with glass spigot, which is the best way to preserve view and easy for insllation, low cost for maintenance.