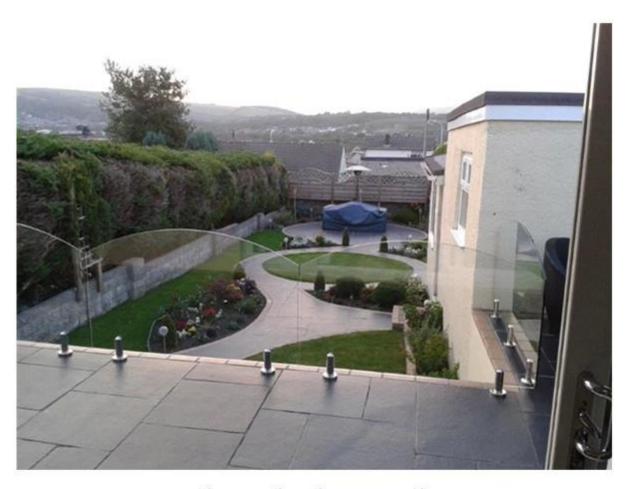

If you want your balcony, swimming pool fence staircase decorated, please send us the sketch and our engineer will give you a best design.

Product show
1.round base plate glass spigot with cover ring dia50\*168mm mirror finish