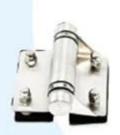

4.glass hinge and latch for glass door also available stainless steel 316 soft close pool hinge china factory, stainless steel frameless glass pool hinge australian standard

| Model N                  | o. : G-G1                |
|--------------------------|--------------------------|
| Sheet metal gla          | ss to glass hinge        |
| Material                 | Stainless steel 316L     |
| Finish                   | Mirror or satin polished |
| For glass gate thickness | 8-10mm                   |

china frameless glass gate hinge and latch self closing for swimming pool
fencing, china factory glass hinge and latch to round post for balcony