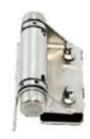

| Model N                  | lo. : G-W1               |
|--------------------------|--------------------------|
| Sheet metal glass to     | square post / wall hinge |
| Material                 | Stainless steel 316L     |
| Finish                   | Mirror or satin polished |
| For glass gate thickness | 8-10mm                   |