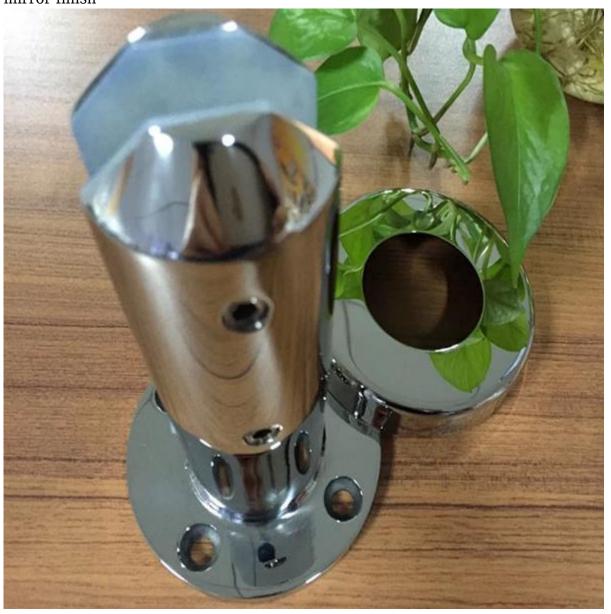

If you want your balcony, swimming pool fence staircase decorated, please send us the sketch and our engineer will give you a best design.

Product show
1.round base plate glass spigot with cover ring dia50\*168mm mirror finish

mirror finish glass spigot

satin finish

frameless glass balustrade

for balcony

glass balustrade system

2.stainless steel square base plate glass spigot with cover ring 50\*50\*285mm SS316 grade square base plate glass spigot for balcony china facotry, china square glass spigot with cover plate for pool fence mirror finish