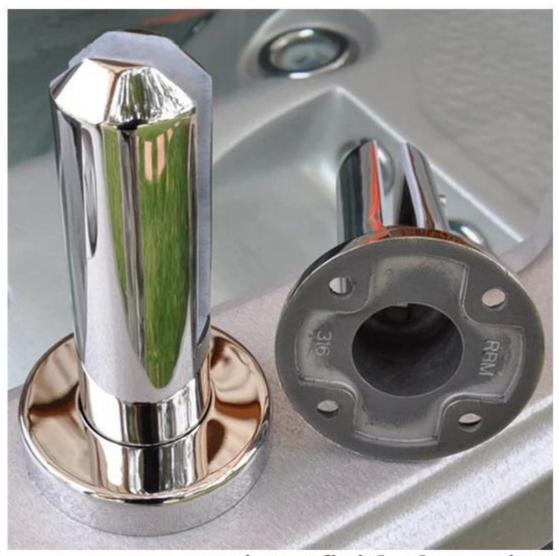

Stainless steel glass spigot base plate with cover ring is designed to hold 5/16",3/8" and 1/2" tempered glass panel without holes drilled.

Nowdays more and more people prefer frameless glass railing with glass spigot, which is the best way to preserve view and easy for insllation, low cost for maintenance.

If you want your balcony, swimming pool fence staircase decorated, please send us the sketch and our engineer will give you a best design.

Product show
1.round base plate glass spigot with cover ring dia50\*168mm mirror finish