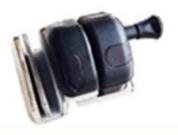

4.glass hinge and latch for glass door also available stainless steel 316 soft close pool hinge china factory, stainless steel frameless glass pool hinge australian standard

| Model N                  | o. : G-G1                |
|--------------------------|--------------------------|
| Sheet metal gla          | ss to glass hinge        |
| Material                 | Stainless steel 316L     |
| Finish                   | Mirror or satin polished |
| For glass gate thickness | 8-10mm                   |

china frameless glass gate hinge and latch self closing for swimming pool
fencing, china factory glass hinge and latch to round post for balcony