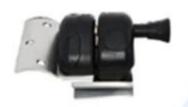

4.glass hinge and latch for glass door also available stainless steel 316 soft close pool hinge china factory, stainless steel frameless glass pool hinge australian standard

| Model N                  | o. : G-G1                |
|--------------------------|--------------------------|
| Sheet metal gla          | ss to glass hinge        |
| Material                 | Stainless steel 316L     |
| Finish                   | Mirror or satin polished |
| For glass gate thickness | 8-10mm                   |

china frameless glass gate hinge and latch self closing for swimming pool
fencing, china factory glass hinge and latch to round post for balcony