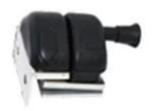

4.glass hinge and latch for glass door also available stainless steel 316 soft close pool hinge china factory, stainless steel frameless glass pool hinge australian standard

| Model N                  | o. : G-G1                |
|--------------------------|--------------------------|
| Sheet metal gla          | ss to glass hinge        |
| Material                 | Stainless steel 316L     |
| Finish                   | Mirror or satin polished |
| For glass gate thickness | 8-10mm                   |

china frameless glass gate hinge and latch self closing for swimming pool
fencing, china factory glass hinge and latch to round post for balcony