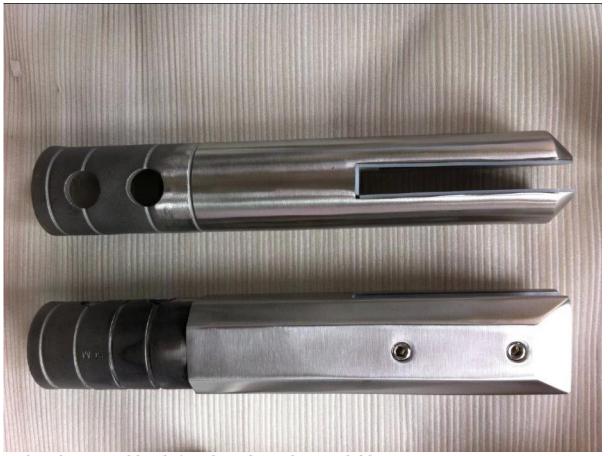

brushed finish

3.stainless steel glass spigot core drill type stainless steel 316 round core drill glass spigot for swimming pool fence china factory, factory direct round core drill glass spigot for balcony