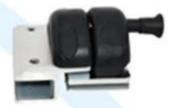

4.glass hinge and latch for glass door also available stainless steel 316 soft close pool hinge china factory, stainless steel frameless glass pool hinge australian standard

| Model N                  | o. : G-G1                |
|--------------------------|--------------------------|
| Sheet metal gla          | ss to glass hinge        |
| Material                 | Stainless steel 316L     |
| Finish                   | Mirror or satin polished |
| For glass gate thickness | 8-10mm                   |

china frameless glass gate hinge and latch self closing for swimming pool
fencing, china factory glass hinge and latch to round post for balcony