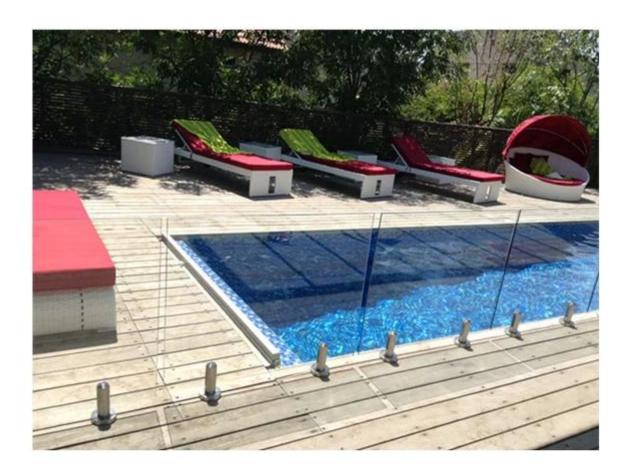

If you want your balcony, swimming pool fence staircase decorated, please send us the sketch and our engineer will give you a best design.

Product show
1.round base plate glass spigot with cover ring dia50\*168mm mirror finish

mirror finish glass spigot

satin finish

frameless glass balustrade

for balcony

glass balustrade system

2.stainless steel square base plate glass spigot with cover ring 50\*50\*285mm SS316 grade square base plate glass spigot for balcony china facotry, china square glass spigot with cover plate for pool fence mirror finish