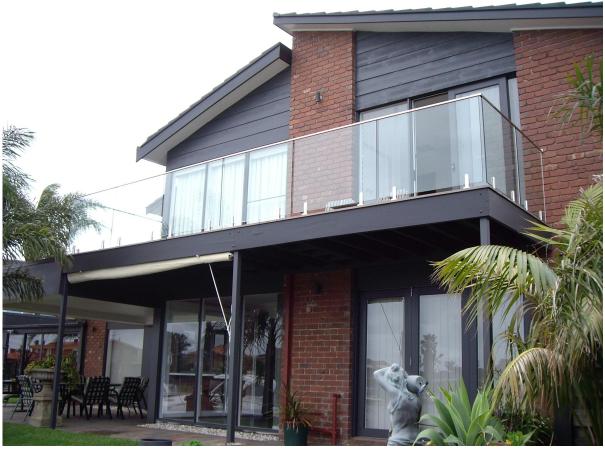

-------------------------------------------------|
| Finish    | Mirror/satin                                             |
| Dimension | Dia 25.4mm, groove 14*14mm, 5.8 meter per length (round) |
|           | 25*20mm, groove 14*14mm, 5.8 meter per length (square)   |
| Sample    | Availbale                                                |
| MOQ       | 1 pc (5.8m length/pc)                                    |
| Payment   | T/T, L/C, West Union, Paypal                             |
| Origin    | Shenzhen                                                 |

### Product picture





Round top rail fittings







## Shenzhen Launch Co.,Ltd









www.launch-china.cn

Square top rail fittings







## Shenzhen Launch Co.,Ltd









## www.launch-china.cn

Drawing

25\*20 tube













Factory & Package







www.launch-china.com



Contact: Doris