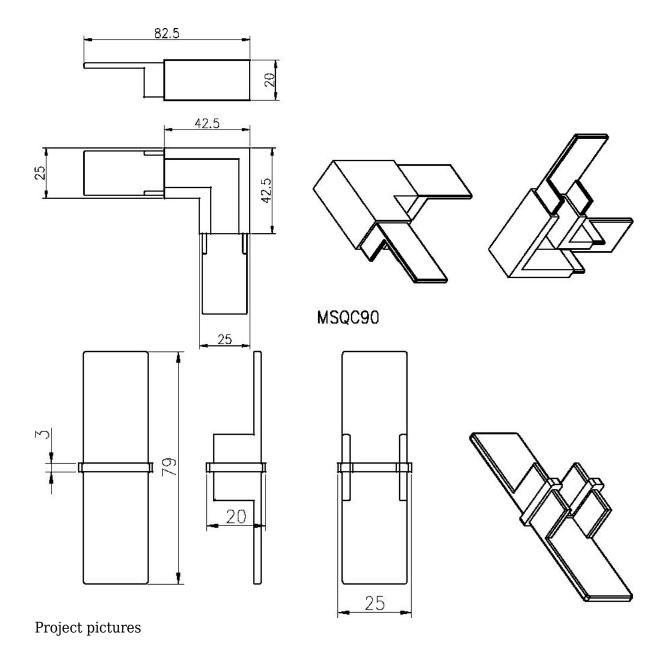

# Deck railing design glass handrail

| Materia   | Satinless steel                                          |
|-----------|----------------------------------------------------------|
| Finish    | Mirror/satin                                             |
| Dimension | Dia 25.4mm, groove 14*14mm, 5.8 meter per length (round) |
|           | 25*20mm, groove 14*14mm, 5.8 meter per length (square)   |
| Sample    | Availbale                                                |
| MOQ       | 1 pc (5.8m length/pc)                                    |
| Payment   | T/T, L/C, West Union, Paypal                             |
| Origin    | Shenzhen                                                 |