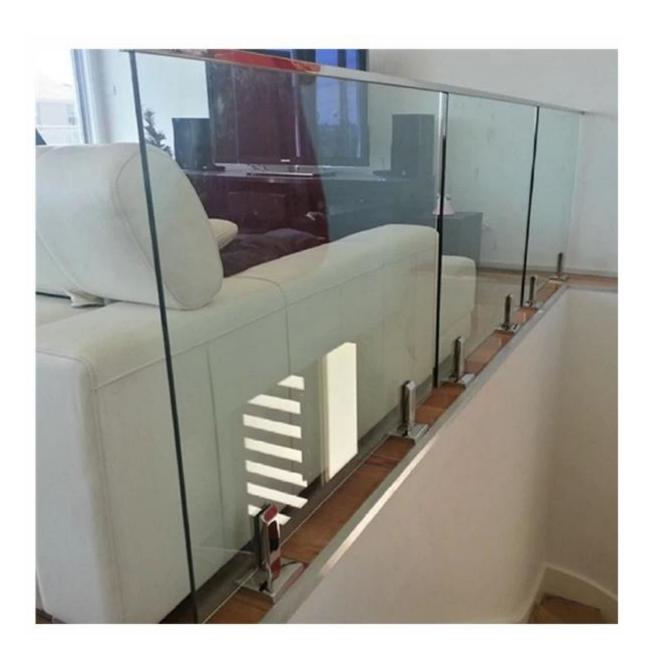

---------------------------------------------------|
| Finish    | Mirror/satin                                             |
| Dimension | Dia 25.4mm, groove 14*14mm, 5.8 meter per length (round) |
|           | 25*20mm, groove 14*14mm, 5.8 meter per length (square)   |
| Sample    | Availbale                                                |
| MOQ       | 1 pc (5.8m length/pc)                                    |
| Payment   | T/T, L/C, West Union, Paypal                             |
| Origin    | Shenzhen                                                 |

### Product picture





Round top rail fittings







## Shenzhen Launch Co.,Ltd









www.launch-china.cn

Square top rail fittings







## Shenzhen Launch Co.,Ltd









## www.launch-china.cn

Drawing

25\*20 tube













Factory & Package







www.launch-china.com



Contact: Doris