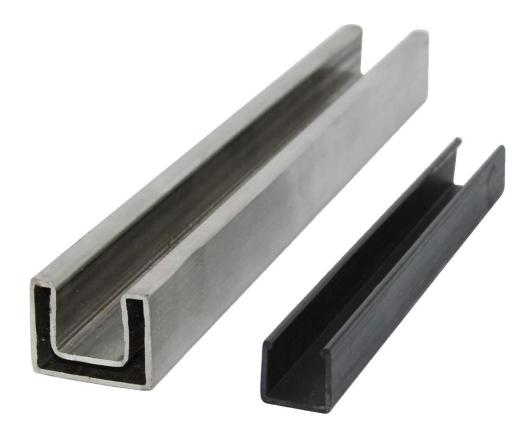

# Deck railing design glass handrail

| Materia   | Satinless steel                                          |
|-----------|----------------------------------------------------------|
| Finish    | Mirror/satin                                             |
| Dimension | Dia 25.4mm, groove 14*14mm, 5.8 meter per length (round) |
|           | 25*20mm, groove 14*14mm, 5.8 meter per length (square)   |
| Sample    | Availbale                                                |
| MOQ       | 1 pc (5.8m length/pc)                                    |
| Payment   | T/T, L/C, West Union, Paypal                             |
| Origin    | Shenzhen                                                 |

### Product picture

Round top rail fittings