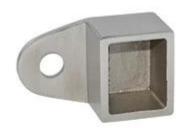

|
|-----------|----------------------------------------------------------|
| Finish    | Mirror/satin                                             |
| Dimension | Dia 25.4mm, groove 14*14mm, 5.8 meter per length (round) |
|           | 25*20mm, groove 14*14mm, 5.8 meter per length (square)   |
| Sample    | Availbale                                                |
| MOQ       | 1 pc (5.8m length/pc)                                    |
| Payment   | T/T, L/C, West Union, Paypal                             |
| Origin    | Shenzhen                                                 |

### Product picture





Round top rail fittings







## Shenzhen Launch Co.,Ltd









www.launch-china.cn

Square top rail fittings







## Shenzhen Launch Co.,Ltd









## www.launch-china.cn

Drawing

25\*20 tube













Factory & Package







www.launch-china.com



Contact: Doris