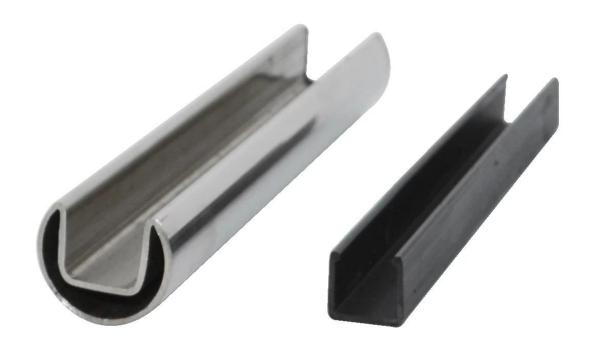

# Deck railing design glass handrail

| Materia   | Satinless steel                                          |
|-----------|----------------------------------------------------------|
| Finish    | Mirror/satin                                             |
| Dimension | Dia 25.4mm, groove 14*14mm, 5.8 meter per length (round) |
|           | 25*20mm, groove 14*14mm, 5.8 meter per length (square)   |
| Sample    | Availbale                                                |
| MOQ       | 1 pc (5.8m length/pc)                                    |
| Payment   | T/T, L/C, West Union, Paypal                             |
| Origin    | Shenzhen                                                 |

### Product picture

Round top rail fittings