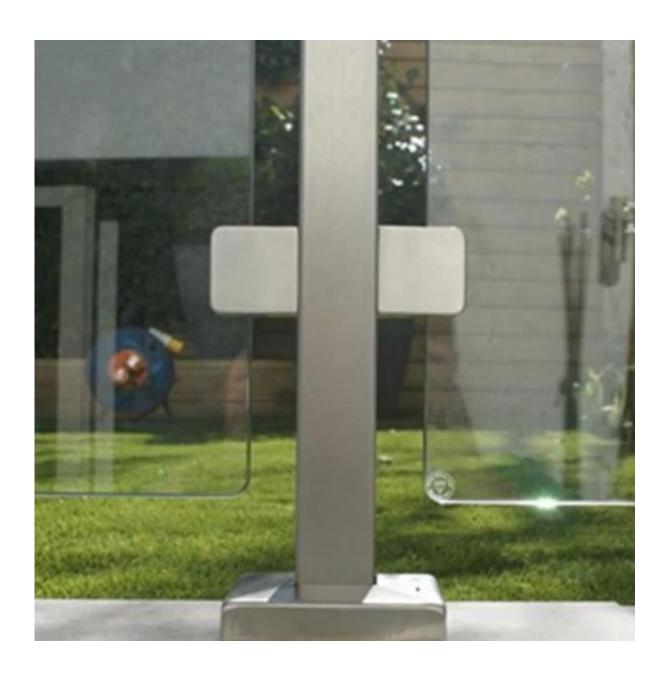

Stainless steel round glass clip is designed to hold 1/2" thick glass in SS304 and SS316 material. Both brushed and mirror finish are available. The arc base is installed onto round post diameter 2",1.67",11/2" usually.

Stainless steel glass clips are widely used in stainless steel glass handrail system for stair, balcony, terrace and swimming pool fence outdoor and indoor.

| MOQ on glass clip    | 10pcs                     |
|----------------------|---------------------------|
| Delivery method      | by express(UPS,FedEx,DHL) |
| Production lead time | 5 days                    |
| Payment terms        | T/T,Western Union,Escrow  |

## 2.shiny finish

3.brushed finish and polished finish for comparision

4.gasket rubber included

5.project pic

6.packing

7.other designs of glass clips
A: square type glass clip
stainless steel square type glass clamp for stair, stainless steel glass clamp
with flat base for balcony handrail