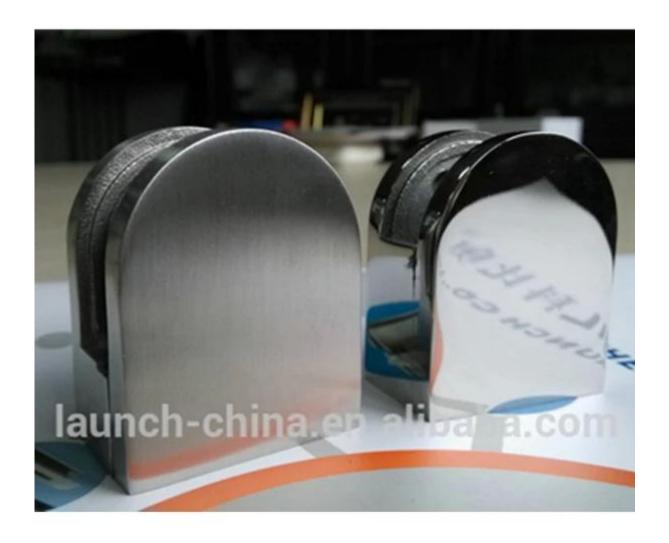

## 2.shiny finish

3.brushed finish and polished finish for comparision

4.gasket rubber included

5.project pic

6.packing

7.other designs of glass clips
A: square type glass clip
stainless steel square type glass clamp for stair, stainless steel glass clamp
with flat base for balcony handrail