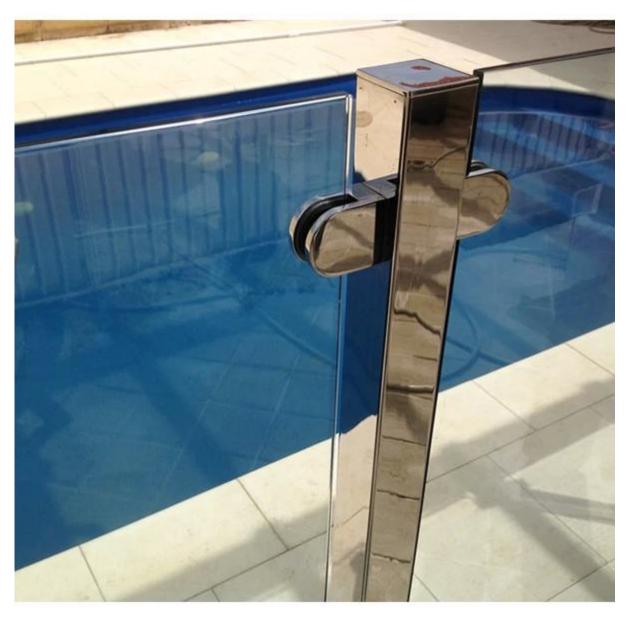

Stainless steel round glass clip is designed to hold 1/2" thick glass in SS304 and SS316 material. Both brushed and mirror finish are available. The arc base is installed onto round post diameter 2",1.67",11/2" usually.

Stainless steel glass clips are widely used in stainless steel glass handrail system for stair, balcony, terrace and swimming pool fence outdoor and indoor.

| MOQ on glass clip    | 10pcs                     |
|----------------------|---------------------------|
| Delivery method      | by express(UPS,FedEx,DHL) |
| Production lead time | 5 days                    |
| Payment terms        | T/T,Western Union,Escrow  |