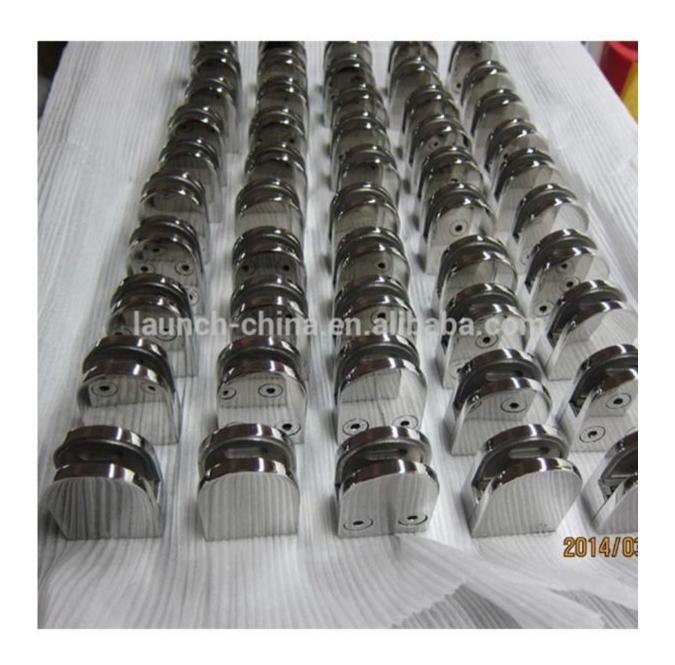

## 2.shiny finish

3.brushed finish and polished finish for comparision

4.gasket rubber included

5.project pic

6.packing

7.other designs of glass clips
A: square type glass clip
stainless steel square type glass clamp for stair, stainless steel glass clamp
with flat base for balcony handrail