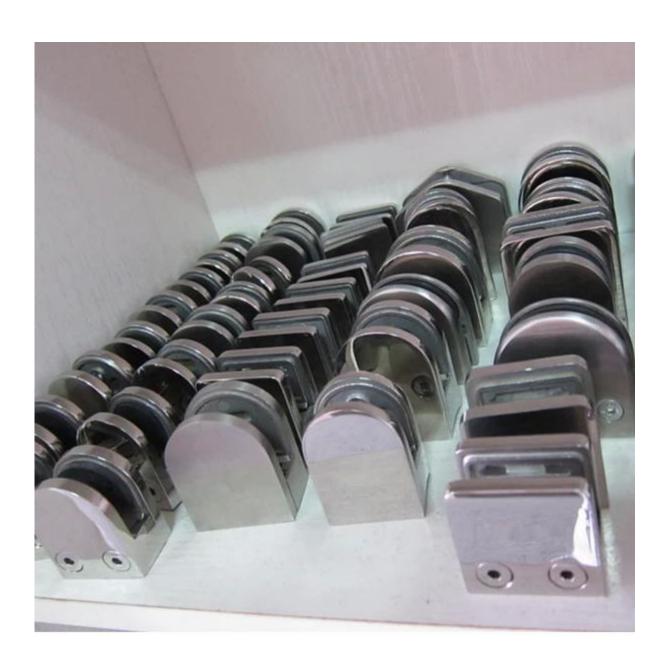

## **Product show**

## 1.brushed finish

G104 glass clamp,flat

## 2.shiny finish

3.brushed finish and polished finish for comparision

4.gasket rubber included

5.project pic

6.packing

7.other designs of glass clips
A: square type glass clip
stainless steel square type glass clamp for stair, stainless steel glass clamp
with flat base for balcony handrail