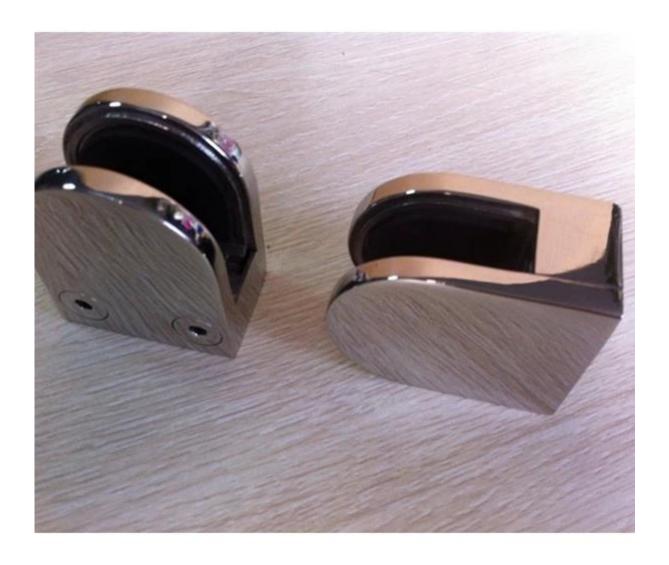

## 2.shiny finish

3.brushed finish and polished finish for comparision

4.gasket rubber included

5.project pic

6.packing

7.other designs of glass clips
A: square type glass clip
stainless steel square type glass clamp for stair, stainless steel glass clamp
with flat base for balcony handrail