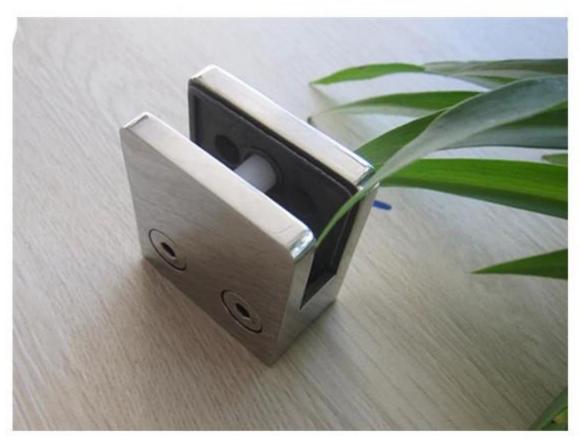

## 1.brushed finish

G104 glass clamp,flat

## 2.shiny finish

3.brushed finish and polished finish for comparision

4.gasket rubber included

5.project pic

6.packing

7.other designs of glass clips
A: square type glass clip
stainless steel square type glass clamp for stair, stainless steel glass clamp
with flat base for balcony handrail