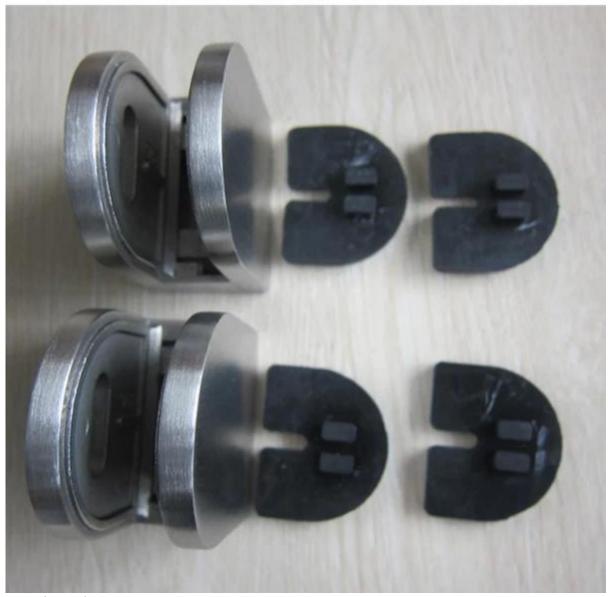

## 2.shiny finish

3.brushed finish and polished finish for comparision

4.gasket rubber included

5.project pic

6.packing

7.other designs of glass clips
A: square type glass clip
stainless steel square type glass clamp for stair, stainless steel glass clamp
with flat base for balcony handrail