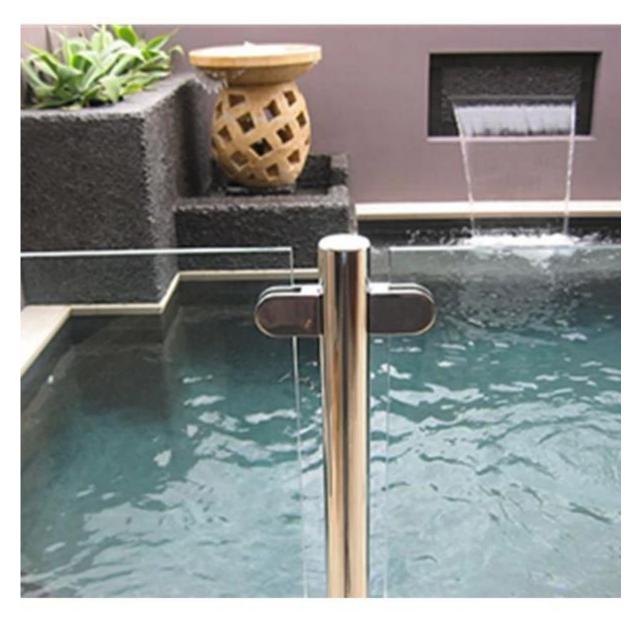

Stainless steel round glass clip is designed to hold 1/2" thick glass in SS304 and SS316 material. Both brushed and mirror finish are available. The arc base is installed onto round post diameter 2",1.67",11/2" usually.

Stainless steel glass clips are widely used in stainless steel glass handrail system for stair, balcony, terrace and swimming pool fence outdoor and indoor.

| MOQ on glass clip    | 10pcs                     |
|----------------------|---------------------------|
| Delivery method      | by express(UPS,FedEx,DHL) |
| Production lead time | 5 days                    |
| Payment terms        | T/T,Western Union,Escrow  |

## 2.shiny finish

3.brushed finish and polished finish for comparision

4.gasket rubber included

5.project pic

6.packing

7.other designs of glass clips
A: square type glass clip
stainless steel square type glass clamp for stair, stainless steel glass clamp
with flat base for balcony handrail