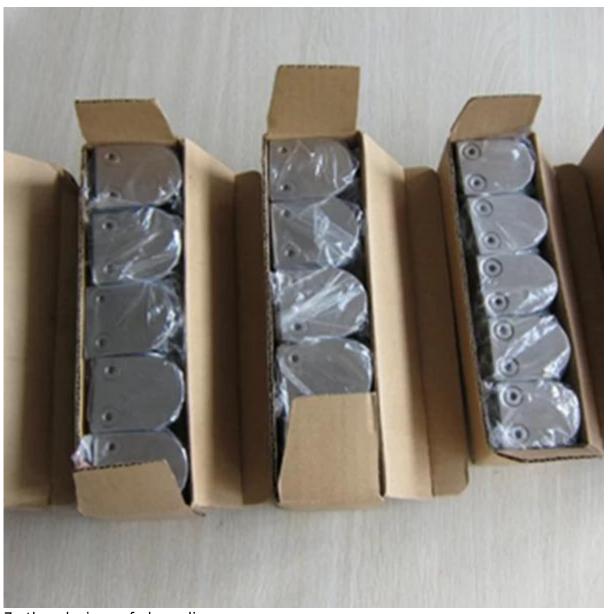

## 2.shiny finish

3.brushed finish and polished finish for comparision

4.gasket rubber included

5.project pic

6.packing

7.other designs of glass clips
A: square type glass clip
stainless steel square type glass clamp for stair, stainless steel glass clamp
with flat base for balcony handrail