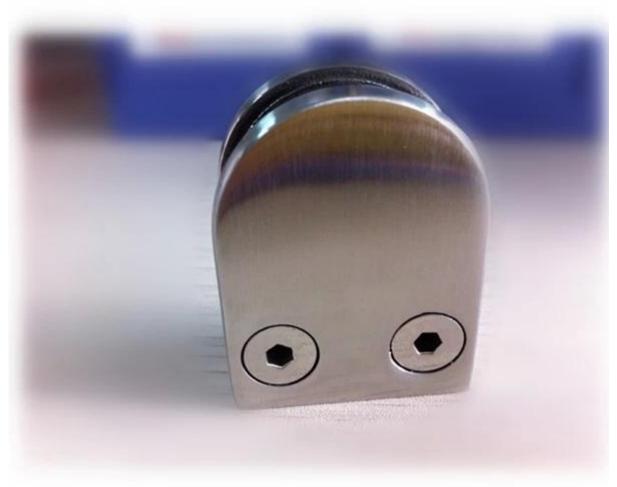

Stainless steel round glass clip is designed to hold 1/2" thick glass in SS304 and SS316 material. Both brushed and mirror finish are available. The arc base is installed onto round post diameter 2",1.67",11/2" usually.

## 1.brushed finish

G104 glass clamp,flat