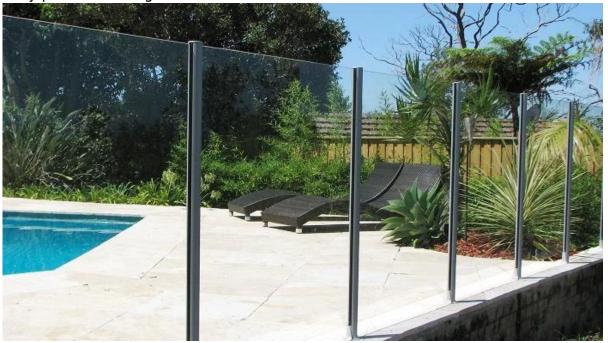

Advantage: no hole needed on glass, easy installing and cleaning, semi-frameless stable and

clear view;

Application area: Indoor/outdoor balcony, terrace, staircase, steps, pool, sea side etc;

Semi frameless, clear view, safety guard rail at water side;