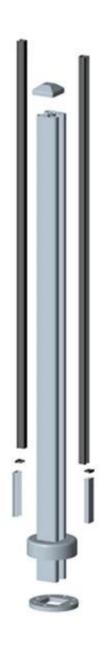

## semi frameless glass railing glass fence glass balustrade aluminum posts

Material: Aluminum 6063 T5

Diameter: 50mm; Thickness:3mm;

Height:1.2M/1.4M/1.5M cut to size;

Glass thickness: 10-12mm;

Finish: Mill, Andozing, powder coating; Color: sliver; Black, RAL color code;

Advantage: no hole needed on glass, easy installing and cleaning, semi-frameless stable and

clear view;

Application area: Indoor/outdoor balcony, terrace, staircase, steps, pool, sea side etc;