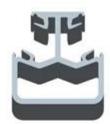

## Click the picture below for more information;

**Square post;** 

Square 1 way

Square 2 way 180 degree

Square 2 way 135 degree

Square 2 way 90 degree

Installation
Balcony, deck, swimming pool, terrace and so on.