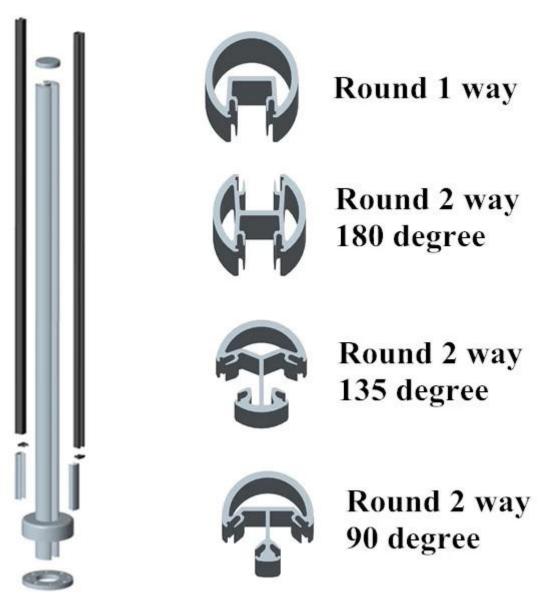

## Round post;

## Click the picture below for more information;

**Square post;** 

Square 1 way

Square 2 way 180 degree

Square 2 way 135 degree

Square 2 way 90 degree

Installation
Balcony, deck, swimming pool, terrace and so on.