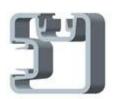

## Click the picture below for more information;

**Square post;** 

Square 1 way

Square 2 way 180 degree

Square 2 way 135 degree

Square 2 way 90 degree

Installation
Balcony, deck, swimming pool, terrace and so on.