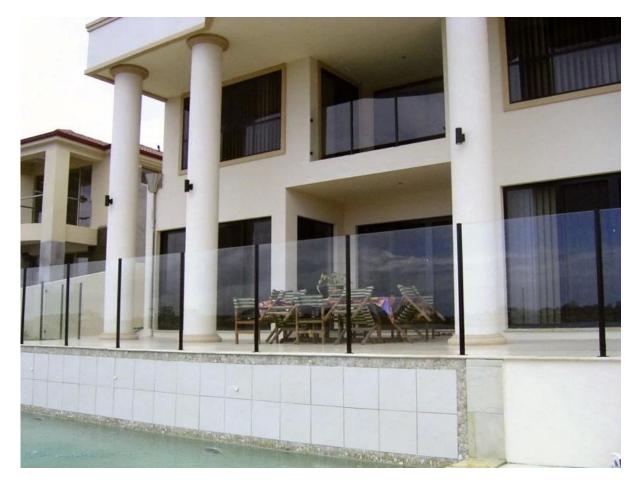

Advantage: no hole needed on glass, easy installing and cleaning, semi-frameless stable and

clear view;

Application area: Indoor/outdoor balcony, terrace, staircase, steps, pool, sea side etc;

Semi frameless, clear view, safety guard rail at water side;