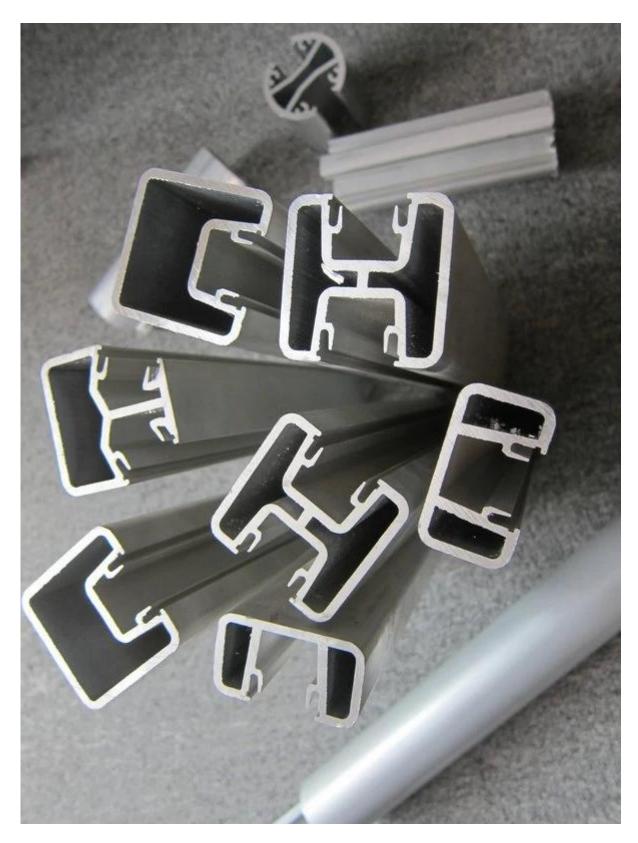

## semi frameless glass railing glass fence glass balustrade aluminum posts

Material: Aluminum 6063 T5

Diameter: 50mm; Thickness:3mm;

Height:1.2M/1.4M/1.5M cut to size;

Glass thickness: 10-12mm;

Finish: Mill, Andozing, powder coating; Color: sliver; Black, RAL color code;

## Click the picture below for more information;

**Square post;** 

Square 1 way

Square 2 way 180 degree

Square 2 way 135 degree

Square 2 way 90 degree

Installation
Balcony, deck, swimming pool, terrace and so on.