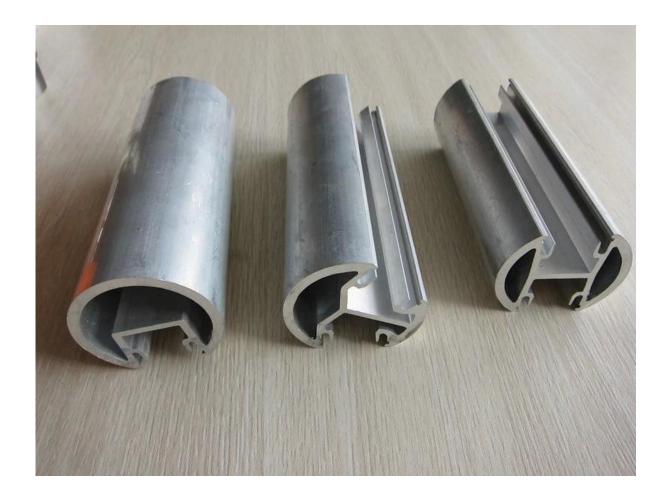

## semi frameless glass railing glass fence glass balustrade aluminum posts

Material: Aluminum 6063 T5

Diameter: 50mm; Thickness:3mm;

Height:1.2M/1.4M/1.5M cut to size;

Glass thickness: 10-12mm;

Finish: Mill, Andozing, powder coating; Color: sliver; Black, RAL color code;

Advantage: no hole needed on glass, easy installing and cleaning, semi-frameless stable and

clear view;

Application area: Indoor/outdoor balcony, terrace, staircase, steps, pool, sea side etc;