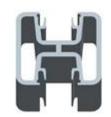

## Click the picture below for more information;

**Square post;** 

Square 1 way

Square 2 way 180 degree

Square 2 way 135 degree

Square 2 way 90 degree

Installation
Balcony, deck, swimming pool, terrace and so on.