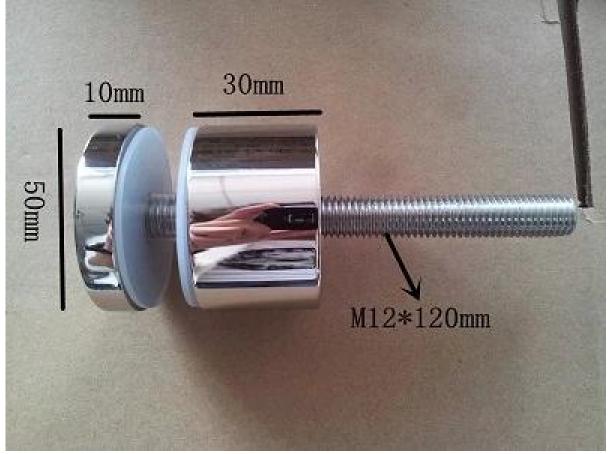

• for glass thickness: 10-12mm

• each piece 5.8meter, and can be cut as your demands