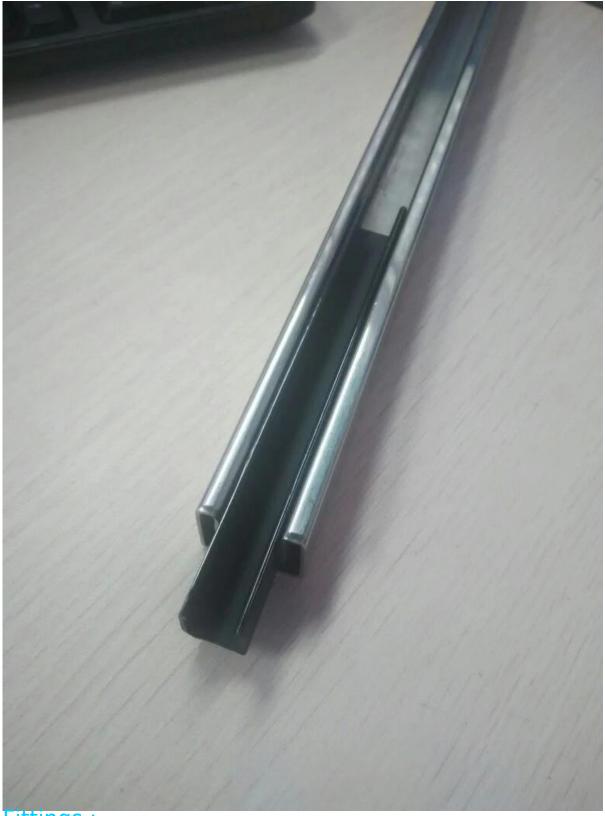

## Balcony railing designs glass railing stainless steel spigots deck handrail balcony railing designs Square shape slot tube handrail:

• tube size: diameter 25\*21mm

wall thickness: 1.5-2mmgroove size: 14\*14mm

• for glass thickness: 10-12mm

• each piece 5.8meter, and can be cut as your demands