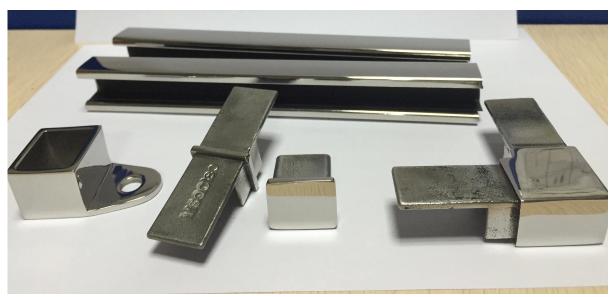

## Fittings:

- square end cap
- square 90 degree connector
- square 180 degree connector
- square wall connector
- material: AISI 304/AISI316/AISI316L
- Finish: brush or mirror

• Application:used for frameless glass fencing ,glass balustrade, top railing