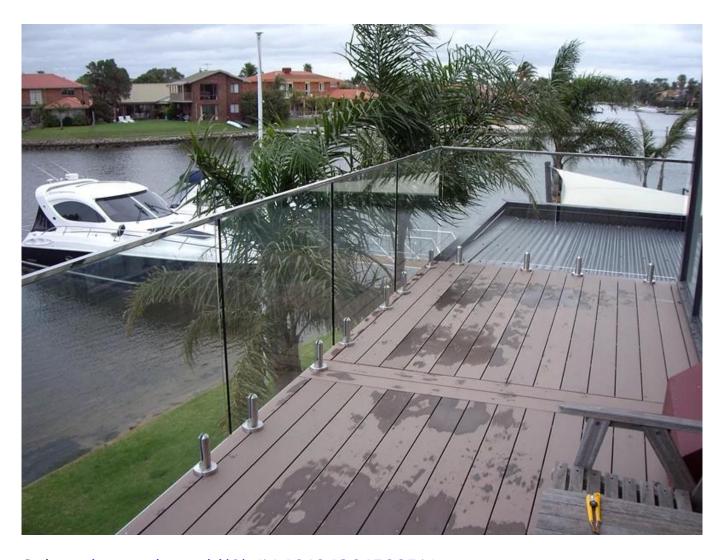

## **Project photos:**

## 1. Indoor case

2. Outdoor deck:

Spigot: <u>javascript:void(0);/\*1464243645885\*/</u>

Standoff: <u>javascript:void(0);/\*1464243792836\*/</u>

Thanks for your visit. Any interested or needs, please contact with me freely: