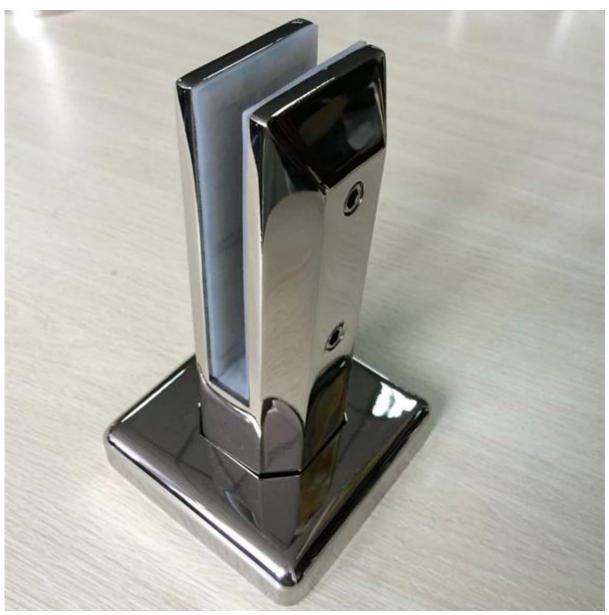

## Fittings:

- square end cap
- square 90 degree connector
- square 180 degree connector
- square wall connector
- material: AISI 304/AISI316/AISI316L
- Finish: brush or mirror

• Application:used for frameless glass fencing ,glass balustrade, top railing