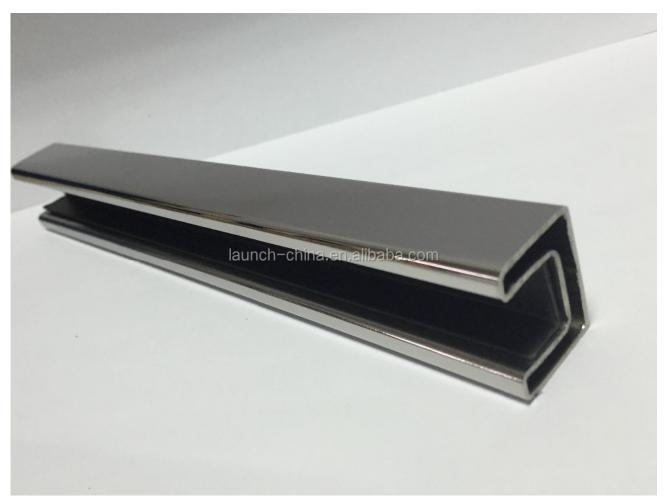

## Balcony railing designs glass railing stainless steel spigots deck handrail balcony railing designs Square shape slot tube handrail:

• tube size: diameter 25\*21mm

wall thickness: 1.5-2mmgroove size: 14\*14mm

• for glass thickness: 10-12mm

• each piece 5.8meter, and can be cut as your demands