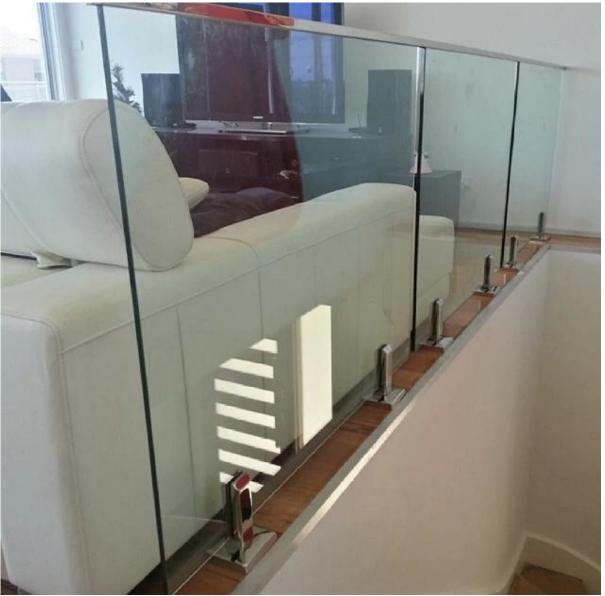

## **Project photos:**

## 1. Indoor case

2. Outdoor deck:

Spigot: <u>javascript:void(0);/\*1464243645885\*/</u>

Standoff: <u>javascript:void(0);/\*1464243792836\*/</u>

Thanks for your visit. Any interested or needs, please contact with me freely: