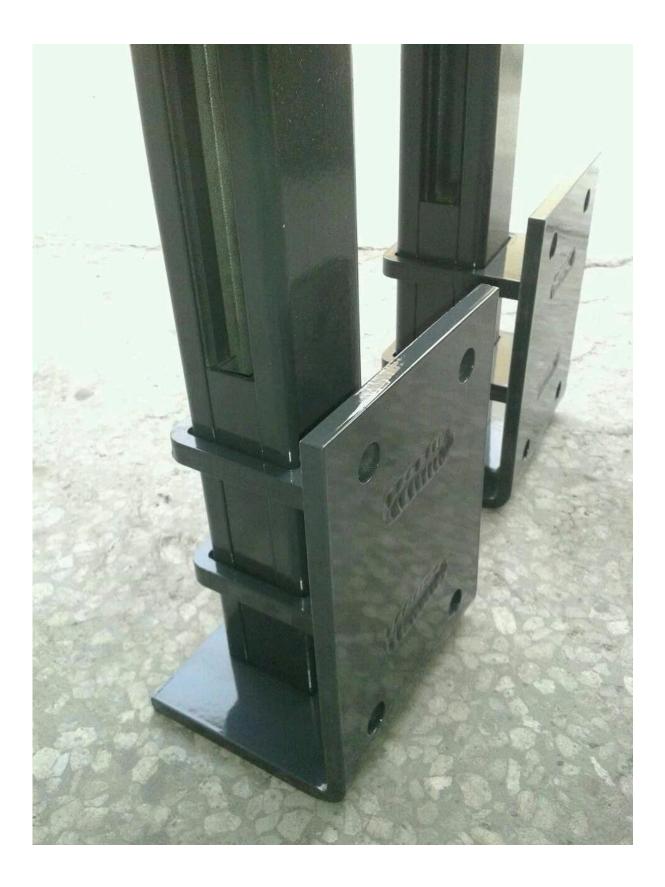

3. Side mounting square shape aluminum post:

4. Aluminum profile handrail and post packing photo ,

Thanks for your visit. Any interested or needs, please contact with me freely :

Joey Lan **Shenzhen Launch Co., Ltd** www.launch-china.cn www.chinabalustrade.com Email: sales02@launch-china.cn . Skype: launch-02 . Office: 86-755-86037559 .