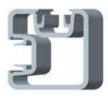

## glass railing powder coated aluminum rail post aluminum balcony prices <u>1. Description</u>:

Aluminum handrail post is widely used in semi-frameless glass fencing system. It is designed to hold 1/2" glass, and with base plate type is the most popular.

## 2. Aluminum post specifications:

- 1. Material: 6063 T5
- 2. Finish: Anodizing, powder coating with RAL color.
- 3. post height: 1265mm high or as per your requirement.
- 4. Dimension: square type:50\*50\*3mm and round type:dia50mm\*3mm