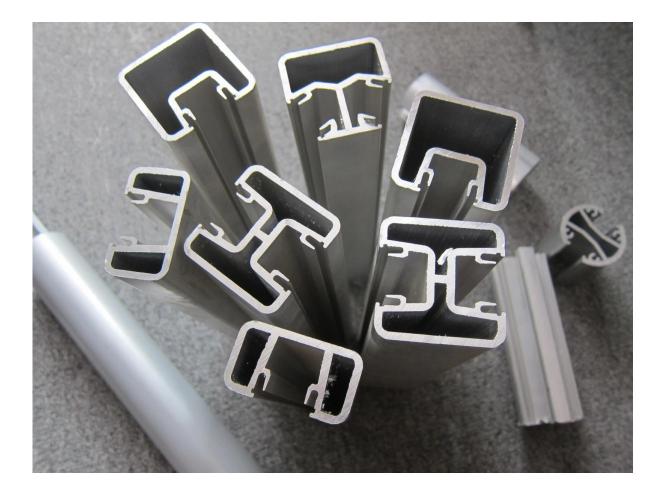

## 3. Square shape aluminum post :

Different types of square shape aluminum post available,

Square 1 way

Square 2 way 180 degree

Square 2 way 135 degree

Square 2 way 90 degree

Aluminum handrail post balcony, pool fence glass railing project for your reference ,