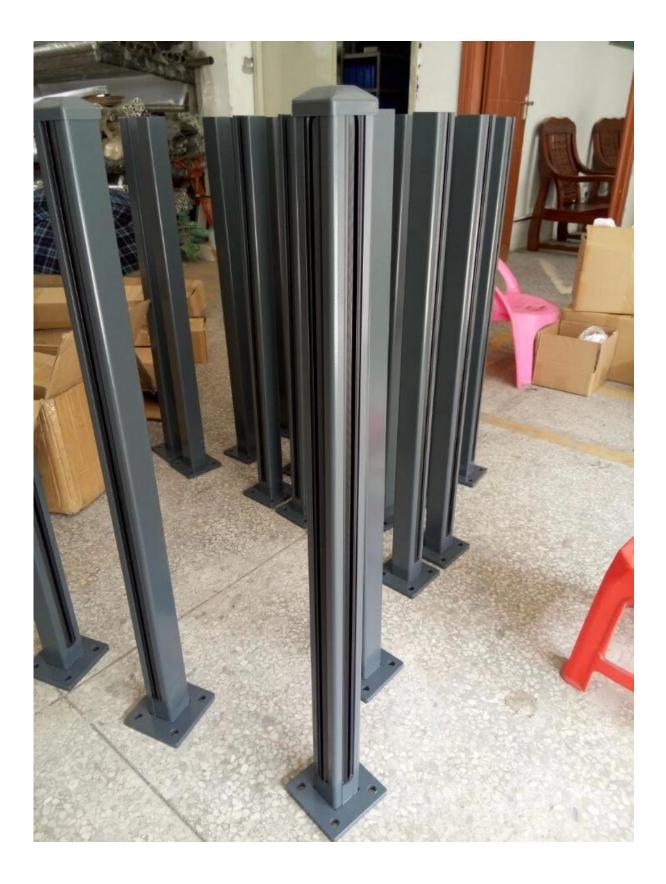

3. Side mounting square shape aluminum post:

4. Aluminum profile handrail and post packing photo ,

Thanks for your visit. Any interested or needs, please contact with me freely :

Joey Lan **Shenzhen Launch Co., Ltd** www.launch-china.cn www.chinabalustrade.com Email: sales02@launch-china.cn . Skype: launch-02 . Office: 86-755-86037559 .