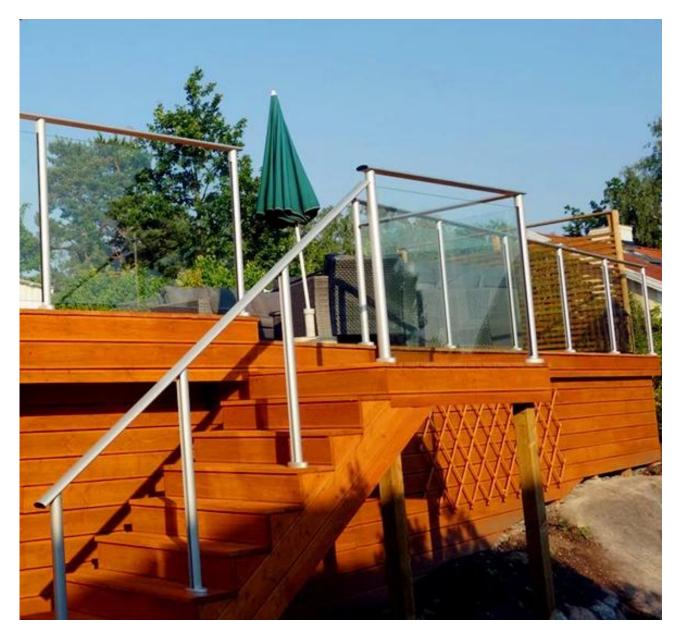

## 3. Square shape aluminum post :

Different types of square shape aluminum post available,

Square 1 way

Square 2 way 180 degree

Square 2 way 135 degree

Square 2 way 90 degree

Aluminum handrail post balcony, pool fence glass railing project for your reference ,