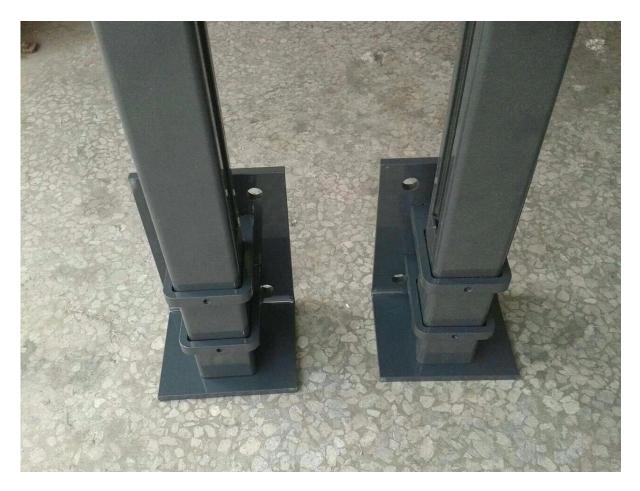

## glass railing powder coated aluminum rail post aluminum balcony prices <u>1. Description</u>:

Aluminum handrail post is widely used in semi-frameless glass fencing system. It is designed to hold 1/2" glass, and with base plate type is the most popular.

## 2. Aluminum post specifications:

- 1. Material: 6063 T5
- 2. Finish: Anodizing, powder coating with RAL color.
- 3. post height: 1265mm high or as per your requirement.
- 4. Dimension: square type:50\*50\*3mm and round type:dia50mm\*3mm

## 3. Square shape aluminum post :

Different types of square shape aluminum post available,

Square 1 way

Square 2 way 180 degree

Square 2 way 135 degree

Square 2 way 90 degree

Aluminum handrail post balcony, pool fence glass railing project for your reference ,