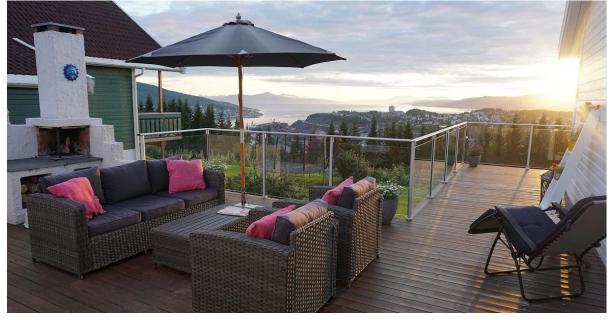

## 3. Square shape aluminum post :

Different types of square shape aluminum post available,

Square 1 way

Square 2 way 180 degree

Square 2 way 135 degree

Square 2 way 90 degree

Aluminum handrail post balcony, pool fence glass railing project for your reference ,