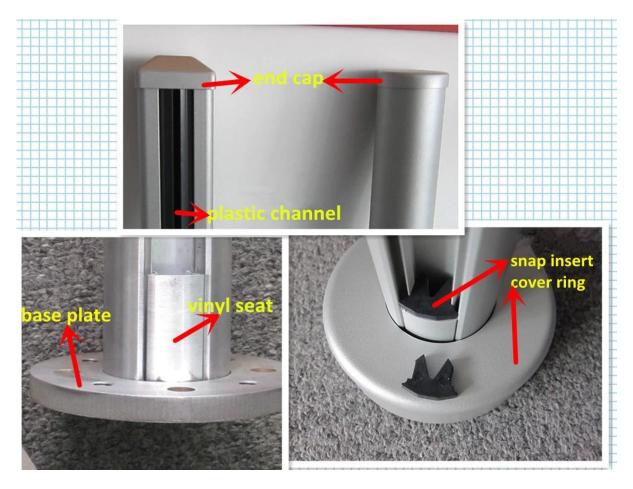

## glass railing powder coated aluminum rail post aluminum balcony prices <u>1. Description</u>:

Aluminum handrail post is widely used in semi-frameless glass fencing system. It is designed to hold 1/2" glass, and with base plate type is the most popular.

## 2. Aluminum post specifications:

- 1. Material: 6063 T5
- 2. Finish: Anodizing, powder coating with RAL color.
- 3. post height: 1265mm high or as per your requirement.
- 4. Dimension: square type:50\*50\*3mm and round type:dia50mm\*3mm