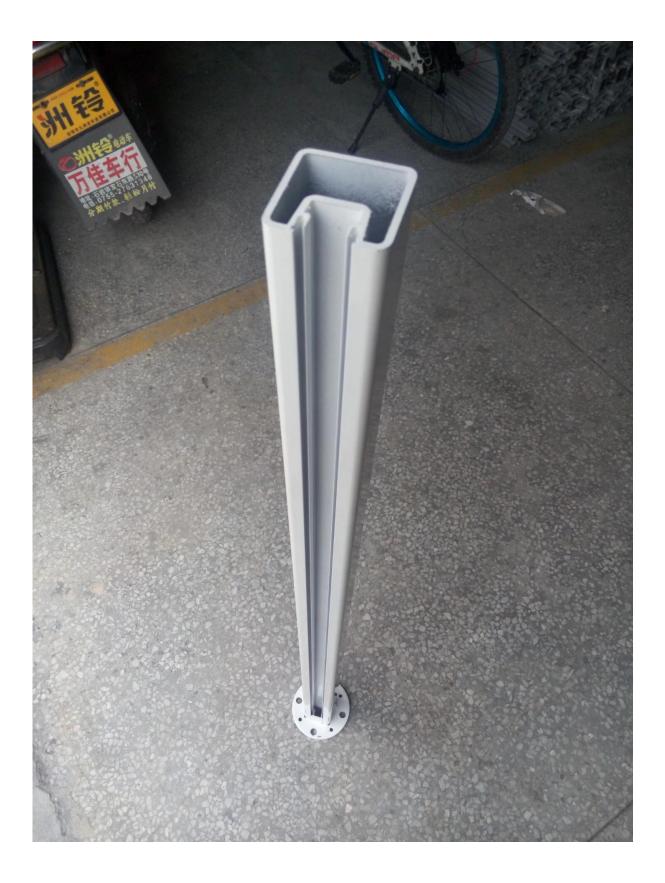

## glass railing powder coated aluminum rail post aluminum balcony prices <u>1. Description</u>:

Aluminum handrail post is widely used in semi-frameless glass fencing system. It is designed to hold 1/2" glass, and with base plate type is the most popular.

## 2. Aluminum post specifications:

- 1. Material: 6063 T5
- 2. Finish: Anodizing, powder coating with RAL color.
- 3. post height: 1265mm high or as per your requirement.
- 4. Dimension: square type:50\*50\*3mm and round type:dia50mm\*3mm