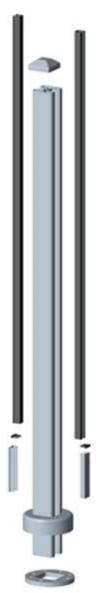

## glass railing powder coated aluminum rail post aluminum balcony prices <u>1. Description</u>:

Aluminum handrail post is widely used in semi-frameless glass fencing system. It is designed to hold 1/2" glass, and with base plate type is the most popular.

## 2. Aluminum post specifications:

- 1. Material: 6063 T5
- 2. Finish: Anodizing, powder coating with RAL color.
- 3. post height: 1265mm high or as per your requirement.
- 4. Dimension: square type:50\*50\*3mm and round type:dia50mm\*3mm

## 3. Square shape aluminum post :

Different types of square shape aluminum post available,

Square 1 way

Square 2 way 180 degree

Square 2 way 135 degree

Square 2 way 90 degree

Aluminum handrail post balcony, pool fence glass railing project for your reference ,