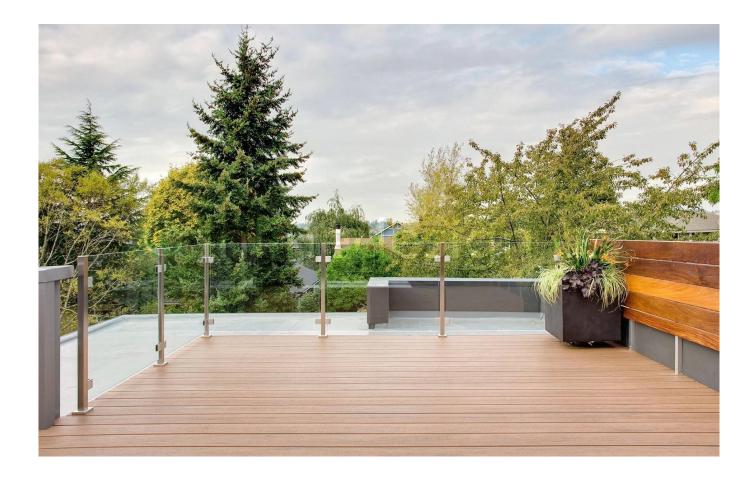

1100mm high balustrade post for glass railing

material: stainless steel 304/316 finish: satin or mirror polished satndard height: 1100mm. or as per your requirement

round post post size: dia 43mm or 50.8mm handrail size: dia 43mm or 50.8mm