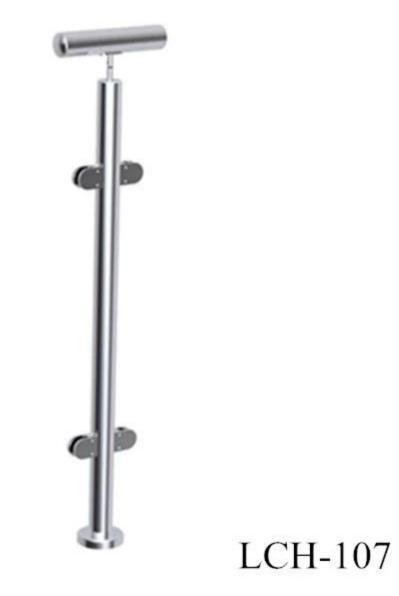

Model No.: LCH-106(one way post)

Model No.: LCH-107(2 way 180 degree post)

Model No.: LCH-108(2 way 90 degree post)

square post post size: 40\*40mm or 50\*50mm handrail size: 50\*25mm or 50\*50mm

Model No.: LCH-103