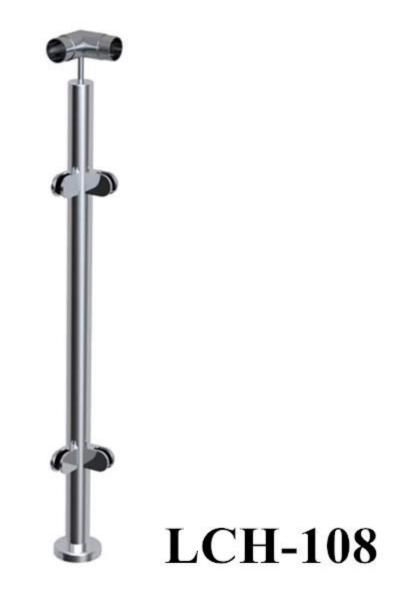

Model No.: LCH-106(one way post)

Model No.: LCH-107(2 way 180 degree post)

Model No.: LCH-108(2 way 90 degree post)

square post post size: 40\*40mm or 50\*50mm handrail size: 50\*25mm or 50\*50mm

Model No.: LCH-103