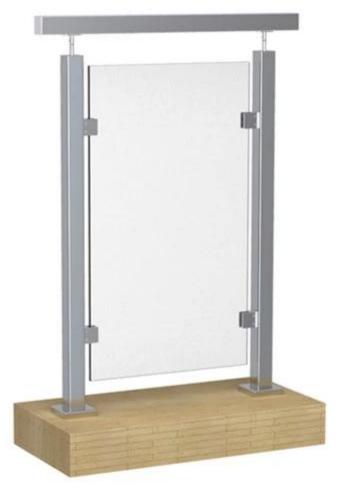

Model No.: LCH-106(one way post)

Model No.: LCH-107(2 way 180 degree post)

Model No.: LCH-108(2 way 90 degree post)

square post post size: 40\*40mm or 50\*50mm handrail size: 50\*25mm or 50\*50mm

Model No.: LCH-103

## LCH-103

ModelNo.: LCH-104