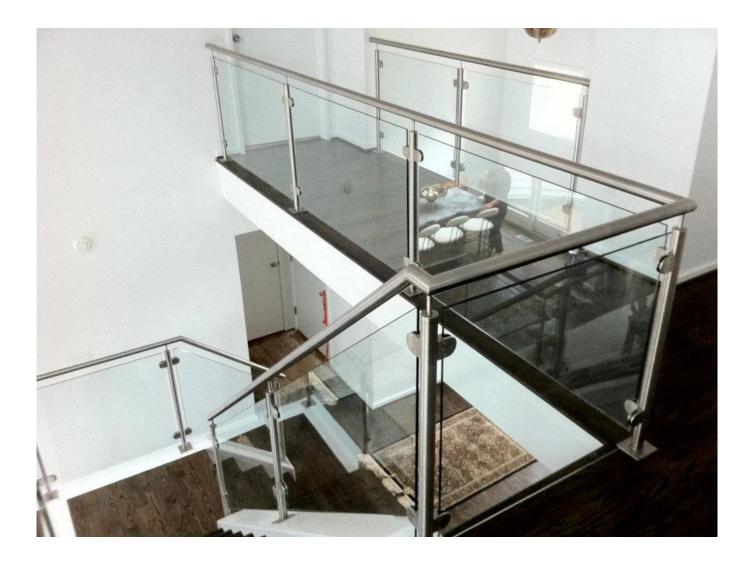

1100mm high balustrade post for glass railing

material: stainless steel 304/316 finish: satin or mirror polished satndard height: 1100mm. or as per your requirement

round post post size: dia 43mm or 50.8mm handrail size: dia 43mm or 50.8mm

Model No.: LCH-106(one way post)



Model No.: LCH-107(2 way 180 degree post)



Model No.: LCH-108(2 way 90 degree post)





square post post size: 40\*40mm or 50\*50mm handrail size: 50\*25mm or 50\*50mm

Model No.: LCH-103



## LCH-103

ModelNo.: LCH-104



## LCH-104

Model No.: LCH-105



## LCH-105



If you have any interest in our products, please go to our <u>homepage</u> or contact me for more details.

Email address: sales03@launch-china.cn