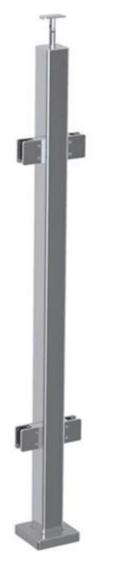

1100mm high balustrade post for glass railing

material: stainless steel 304/316 finish: satin or mirror polished satndard height: 1100mm. or as per your requirement

round post post size: dia 43mm or 50.8mm handrail size: dia 43mm or 50.8mm

Model No.: LCH-106(one way post)



Model No.: LCH-107(2 way 180 degree post)



Model No.: LCH-108(2 way 90 degree post)





square post post size: 40\*40mm or 50\*50mm handrail size: 50\*25mm or 50\*50mm

Model No.: LCH-103



## LCH-103

ModelNo.: LCH-104



## LCH-104

Model No.: LCH-105



## LCH-105



If you have any interest in our products, please go to our <u>homepage</u> or contact me for more details.

Email address: sales03@launch-china.cn