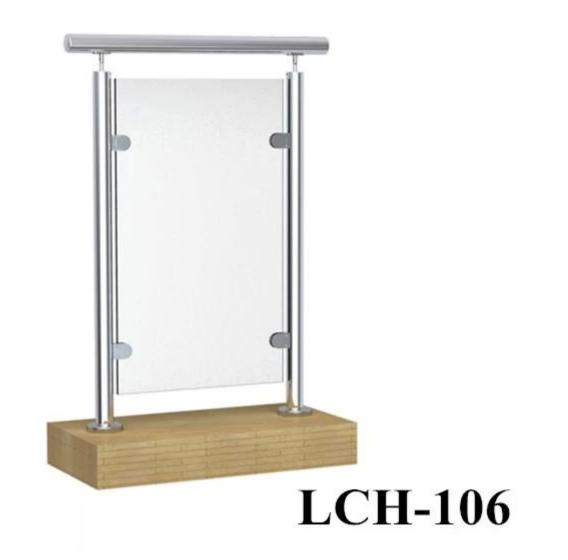

1100mm high balustrade post for glass railing

material: stainless steel 304/316 finish: satin or mirror polished satndard height: 1100mm. or as per your requirement

round post post size: dia 43mm or 50.8mm handrail size: dia 43mm or 50.8mm

Model No.: LCH-106(one way post)

Model No.: LCH-107(2 way 180 degree post)

Model No.: LCH-108(2 way 90 degree post)

square post post size: 40\*40mm or 50\*50mm handrail size: 50\*25mm or 50\*50mm

Model No.: LCH-103