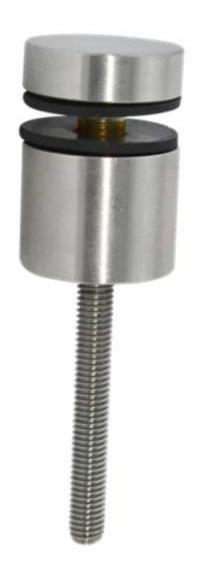

## stainless steel standoff for stairs glass railing

material: stainless steel 304/316 finish: satin or mirror polished

Model No.: SF-30

size: 30\*10mm cap, 30\*25mm body, M8\*100 bolt, silicon rubber gasket

included

SF-30

wood screw

Model No.: SF-50

size: 50\*10mm cap, 50\*30mm body, M12\*120 bolt, silicon rubber gasket

included