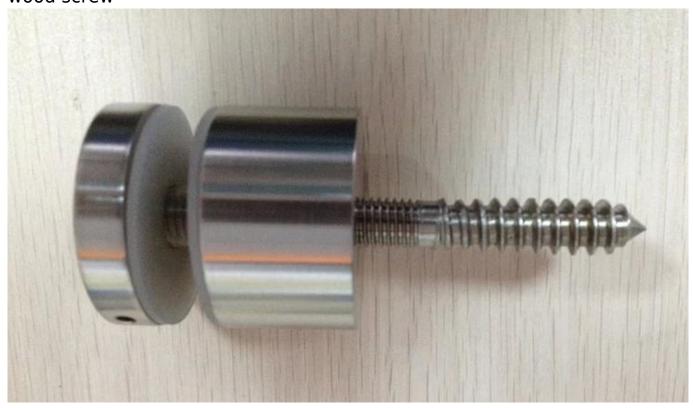

included

SF-30

wood screw

Model No.: SF-50

size: 50\*10mm cap, 50\*30mm body, M12\*120 bolt, silicon rubber gasket

included

## wood screw

Model No.: SF-50T

size: 50\*10mm cap, 50\*30mm body, silicon rubber gasket included

mounting platr size: 200\*100\*10mm

SF-50T

If you have any question about our products, please go to our <a href="https://example.com/homepage">homepage</a> or contact me for more details.