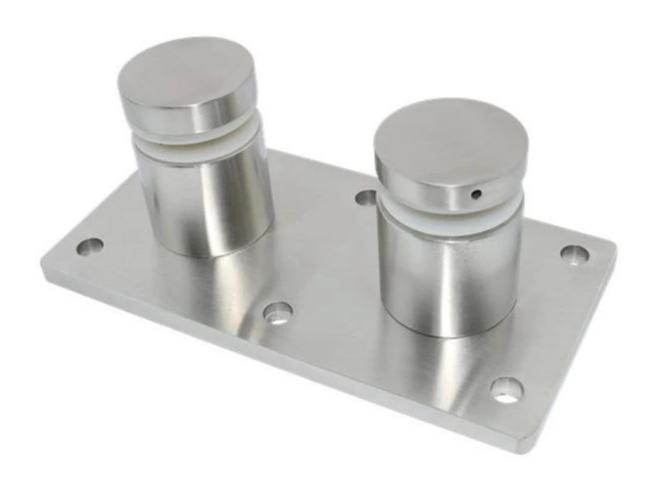

## wood screw

Model No.: SF-50T

size: 50\*10mm cap, 50\*30mm body, silicon rubber gasket included

mounting platr size: 200\*100\*10mm

SF-50T

If you have any question about our products, please go to our <a href="https://example.com/homepage">homepage</a> or contact me for more details.