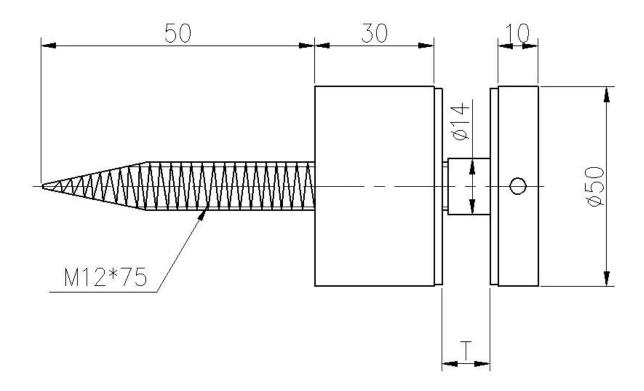

included

SF-30

wood screw

Model No.: SF-50

size: 50\*10mm cap, 50\*30mm body, M12\*120 bolt, silicon rubber gasket

included

## wood screw

Model No.: SF-50T

size: 50\*10mm cap, 50\*30mm body, silicon rubber gasket included

mounting platr size: 200\*100\*10mm

SF-50T

If you have any question about our products, please go to our <a href="https://example.com/homepage">homepage</a> or contact me for more details.