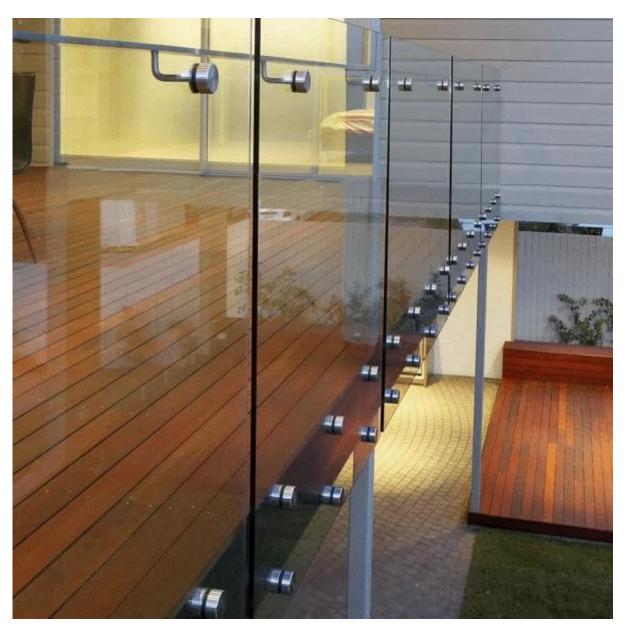

## stainless steel standoff for stairs glass railing

material: stainless steel 304/316 finish: satin or mirror polished

Model No.: SF-30

size: 30\*10mm cap, 30\*25mm body, M8\*100 bolt, silicon rubber gasket

included

SF-30

wood screw

Model No.: SF-50

size: 50\*10mm cap, 50\*30mm body, M12\*120 bolt, silicon rubber gasket

included

## wood screw

Model No.: SF-50T

size: 50\*10mm cap, 50\*30mm body, silicon rubber gasket included

mounting platr size: 200\*100\*10mm

SF-50T

If you have any question about our products, please go to our <a href="https://example.com/homepage">homepage</a> or contact me for more details.