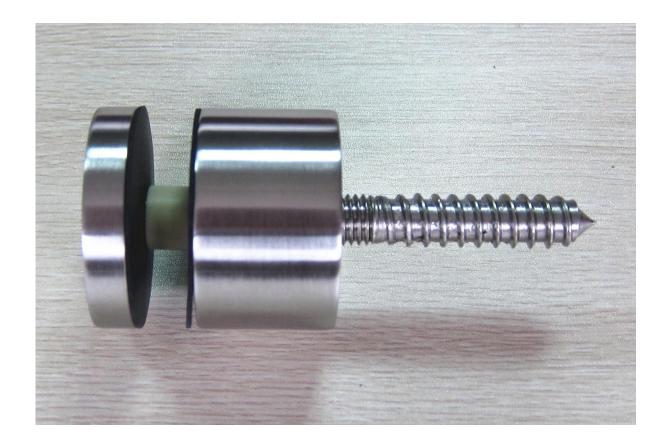

included

SF-30

wood screw

Model No.: SF-50

size: 50\*10mm cap, 50\*30mm body, M12\*120 bolt, silicon rubber gasket

included

## wood screw

Model No.: SF-50T

size: 50\*10mm cap, 50\*30mm body, silicon rubber gasket included

mounting platr size: 200\*100\*10mm

SF-50T

If you have any question about our products, please go to our <a href="https://example.com/homepage">homepage</a> or contact me for more details.