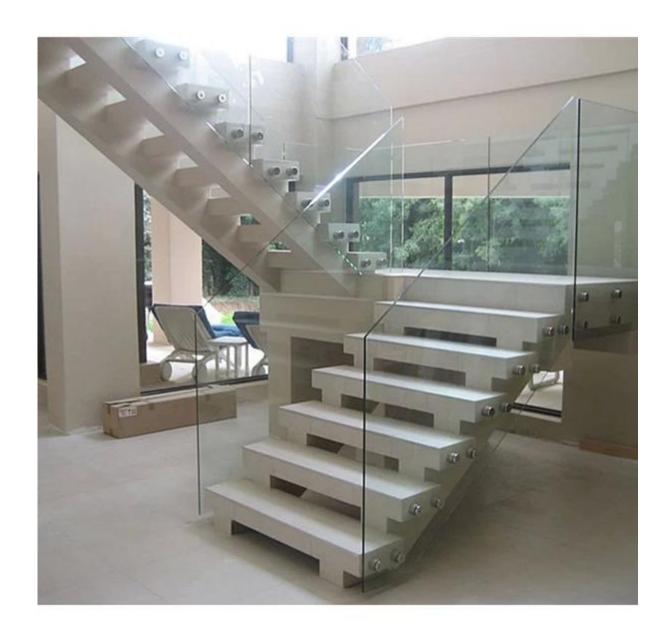

## stainless steel standoff for stairs glass railing

material: stainless steel 304/316 finish: satin or mirror polished

Model No.: SF-30

size: 30\*10mm cap, 30\*25mm body, M8\*100 bolt, silicon rubber gasket

included

SF-30

wood screw

Model No.: SF-50

size: 50\*10mm cap, 50\*30mm body, M12\*120 bolt, silicon rubber gasket

included

## wood screw

Model No.: SF-50T

size: 50\*10mm cap, 50\*30mm body, silicon rubber gasket included

mounting platr size: 200\*100\*10mm

SF-50T

If you have any question about our products, please go to our <a href="https://example.com/homepage">homepage</a> or contact me for more details.