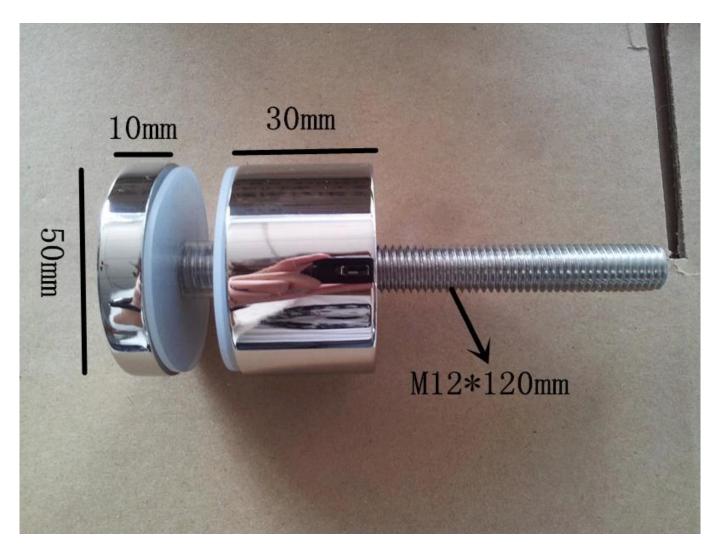

included

SF-30

wood screw

Model No.: SF-50

size: 50\*10mm cap, 50\*30mm body, M12\*120 bolt, silicon rubber gasket

included