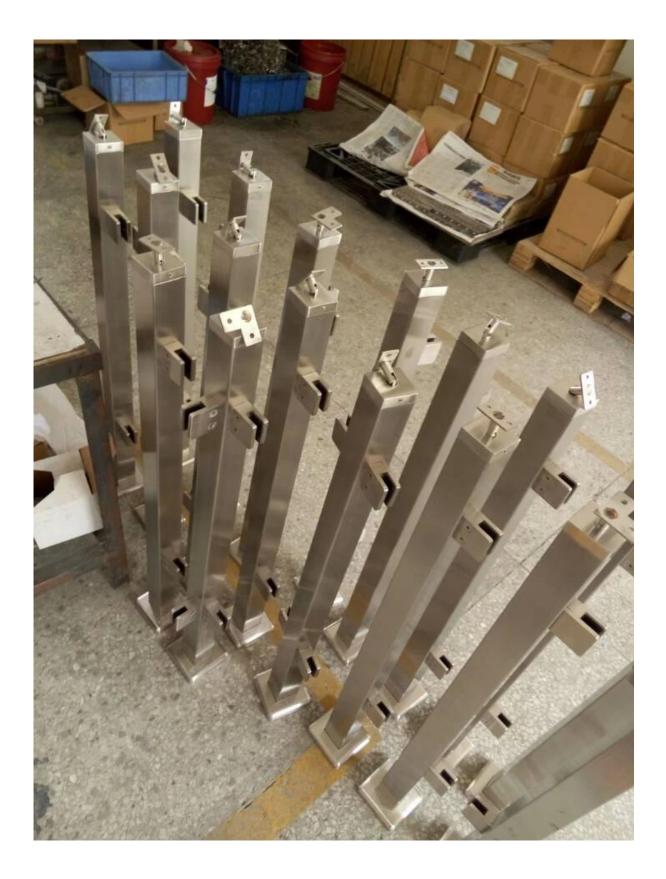

## Polished stainless steel 316 glass balustrade square pipe glass railing post

For modern building, square railing post is a very good option.

square railing post is generally used for balcony railing, deck railing ,staircase railing etc.

- Material: stainless steel 316
- Finish: satin brushed or mirror polished
- Dimensions: 50\*50\*1.5mm or 40\*40\*1.5mm
- Height: 1065mm

## Here are some pictures of our railing posts:











## Shenzhen Launch Co., Ltd

Add:Unit 503, 5/F-Block 3, Yilida Building, Chuangye Road, Nanshan District,Shenzhen , China , postal code 518054 Ph: 86-755-86037559 Fax:86-755-86372611 ( Daytime:9:00 ---18:00) Mob.: +86 13266706610 Web: www.launch-china.com www.chinabalustrade.com

## For any questions, just call me.