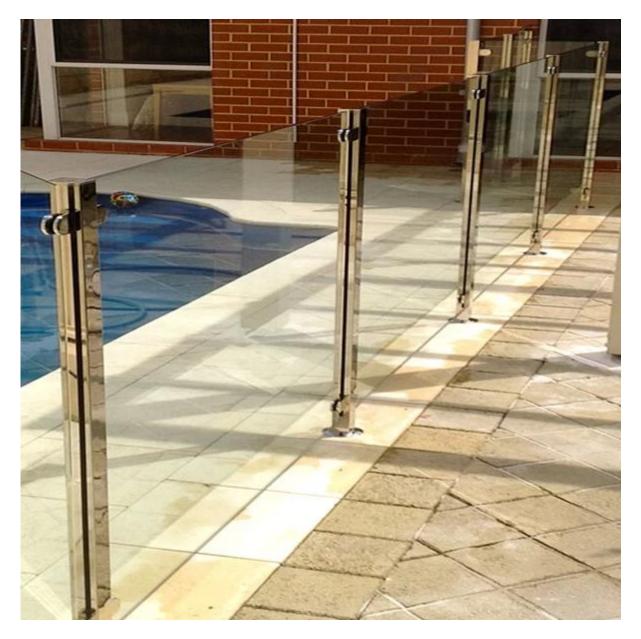

## Polished stainless steel 316 glass balustrade square pipe glass railing post

For modern building, square railing post is a very good option.

square railing post is generally used for balcony railing, deck railing ,staircase railing etc.

## Here are some pictures of our railing posts: