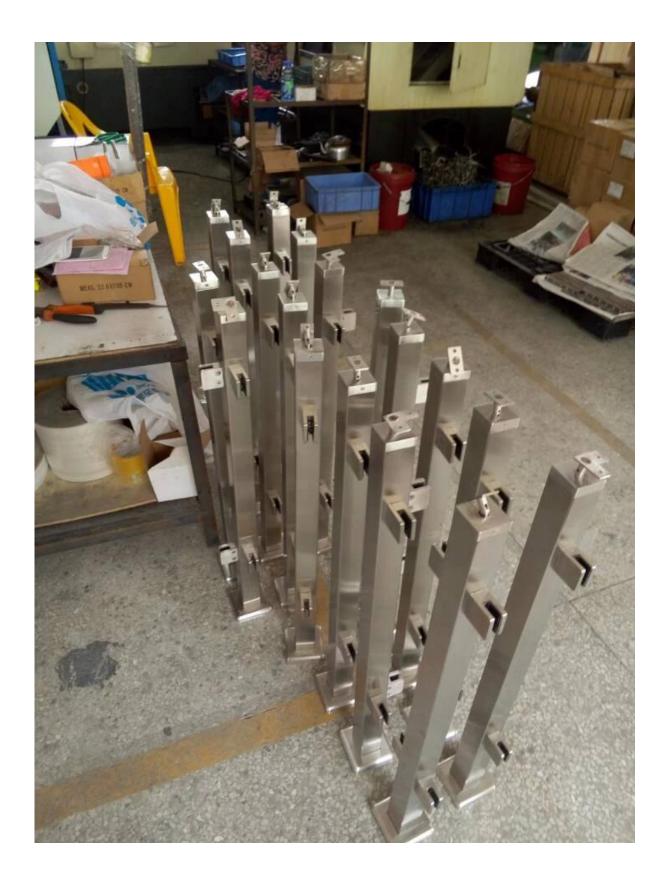

## Polished stainless steel 316 glass balustrade square pipe glass railing post

For modern building, square railing post is a very good option.

square railing post is generally used for balcony railing, deck railing ,staircase railing etc.

- Material: stainless steel 316
- Finish: satin brushed or mirror polished
- Dimensions: 50\*50\*1.5mm or 40\*40\*1.5mm
- Height: 1065mm

## Here are some pictures of our railing posts:











## Shenzhen Launch Co., Ltd

Add:Unit 503, 5/F-Block 3, Yilida Building, Chuangye Road, Nanshan District,Shenzhen , China , postal code 518054 Ph: 86-755-86037559 Fax:86-755-86372611 ( Daytime:9:00 ---18:00) Mob.: +86 13266706610 Web: www.launch-china.com www.chinabalustrade.com

## For any questions, just call me.