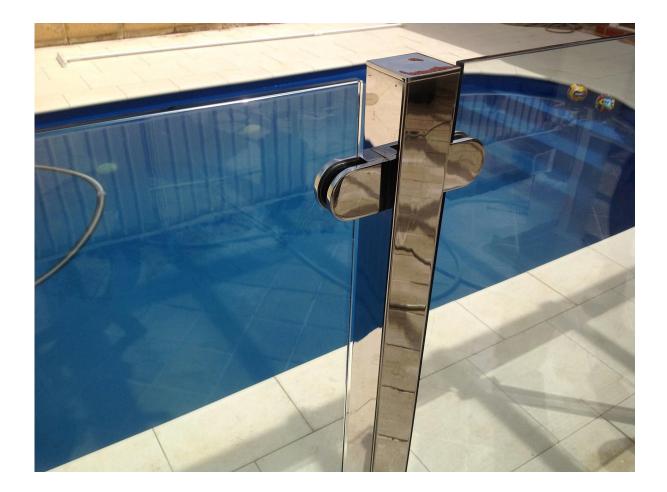

## Polished stainless steel 316 glass balustrade square pipe glass railing post

For modern building, square railing post is a very good option.

square railing post is generally used for balcony railing, deck railing ,staircase railing etc.