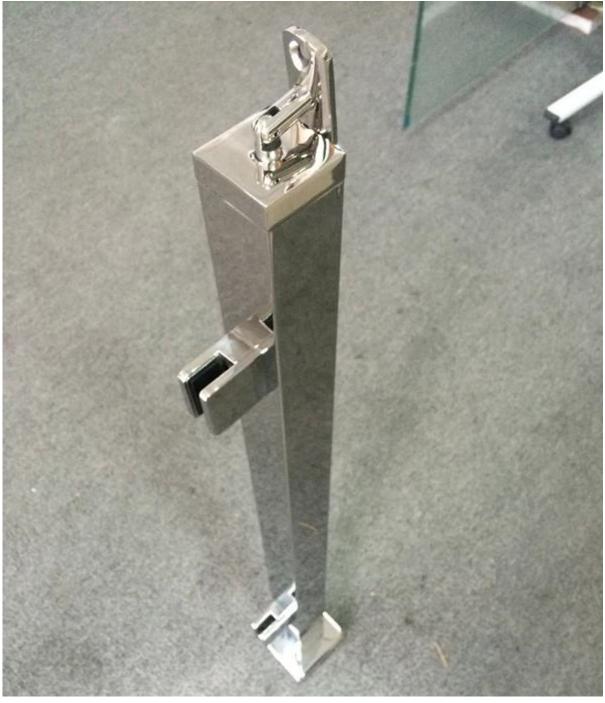

## Polished stainless steel 316 glass balustrade square pipe glass railing post

For modern building, square railing post is a very good option.

square railing post is generally used for balcony railing, deck railing ,staircase railing etc.

- Material: stainless steel 316
- Finish: satin brushed or mirror polished
- Dimensions: 50\*50\*1.5mm or 40\*40\*1.5mm
- Height: 1065mm